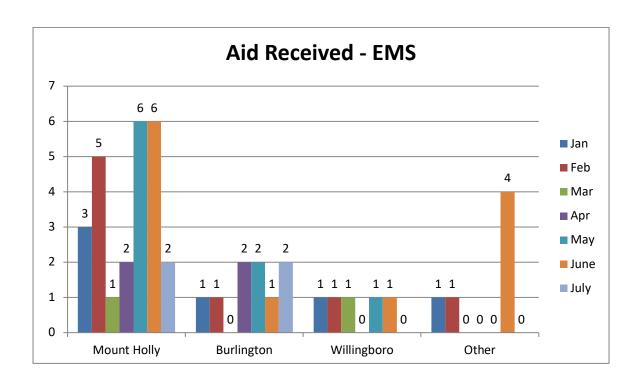

### WESTAMPTON TOWNSHIP EMERGENCY SERVICES

**July 2021** 

**CHARACTER – INTEGRITY – ACCOUNTABILLITY** 

The Westampton Township Emergency Services was dispatched to **315** calls for service for the month of **July 2021** for a total of **2155** calls for the year. This is **61 calls more** than **July 2020** and an **increase** of **435** calls year to date **2021**.

### **Mutual Aid**

Note: A shared service agreement is in place with Eastampton, as we are their primary EMS provider.