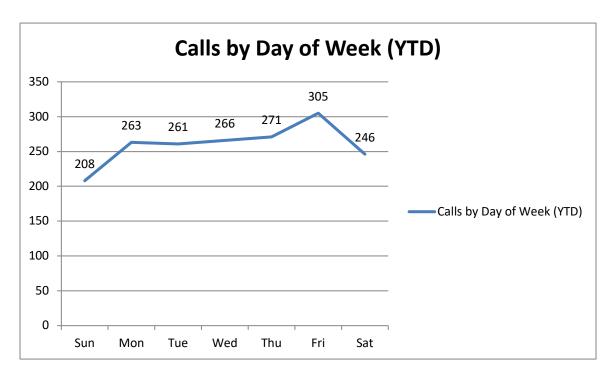

The busiest day of the week for the month of **July** was **Friday**.

The busiest day of the week YTD has been Friday.