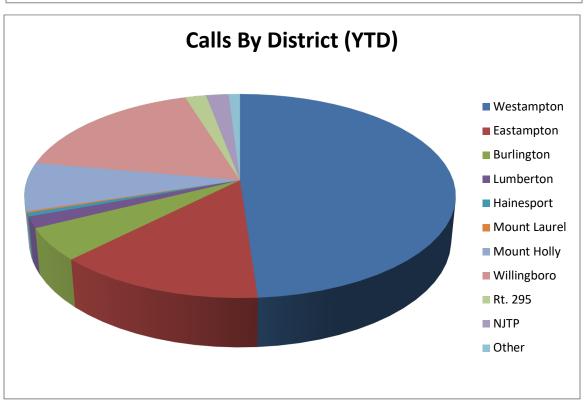

### WESTAMPTON TOWNSHIP EMERGENCY SERVICES

**July 2021** 

**CHARACTER – INTEGRITY – ACCOUNTABILLITY** 

The Westampton Township Emergency Services was dispatched to **315** calls for service for the month of **July 2021** for a total of **2155** calls for the year. This is **61 calls more** than **July 2020** and an **increase** of **435** calls year to date **2021**.

In **2021**, EMS calls account for **71%** of the departments call volume followed by **20%** for fire responses, lastly motor vehicle accidents make up **9%** of the Departments call volume. (<1% are missed/error call dispatches)

### **Mutual Aid**

Note: A shared service agreement is in place with Eastampton, as we are their primary EMS provider.