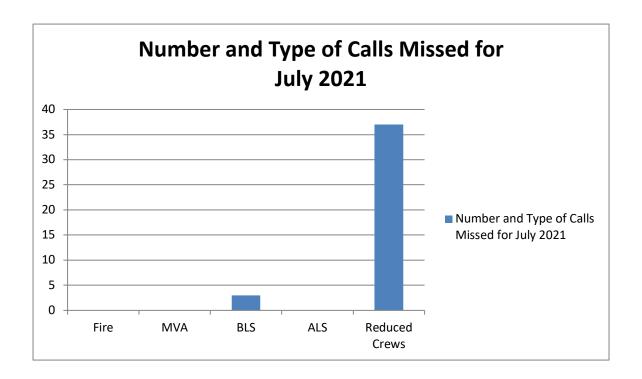

In **2021**, EMS calls account for **71%** of the departments call volume followed by **20%** for fire responses, lastly motor vehicle accidents make up **9%** of the Departments call volume. (<1% are missed/error call dispatches)

The department failed to respond to a total of 3 calls for the month. This represents (1%) of the total call volume. During the same time period the fire apparatus responded understaffed (3 or less) 37 times. This represents (37%) of total fire responses. Year to date the department has missed 38 (2%) calls and responded understaffed 173 (28%) times.