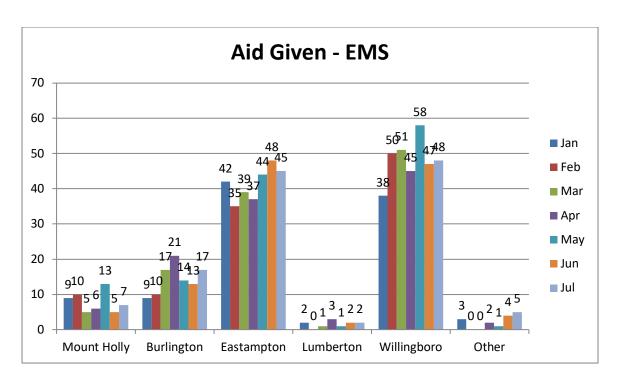

### WESTAMPTON TOWNSHIP EMERGENCY SERVICES

**July 2021** 

**CHARACTER – INTEGRITY – ACCOUNTABILLITY** 

The Westampton Township Emergency Services was dispatched to **315** calls for service for the month of **July 2021** for a total of **2155** calls for the year. This is **61 calls more** than **July 2020** and an **increase** of **435** calls year to date **2021**.

In **2021**, EMS calls account for **71%** of the departments call volume followed by **20%** for fire responses, lastly motor vehicle accidents make up **9%** of the Departments call volume. (<1% are missed/error call dispatches)

### **Mutual Aid**

Note: A shared service agreement is in place with Eastampton, as we are their primary EMS provider.