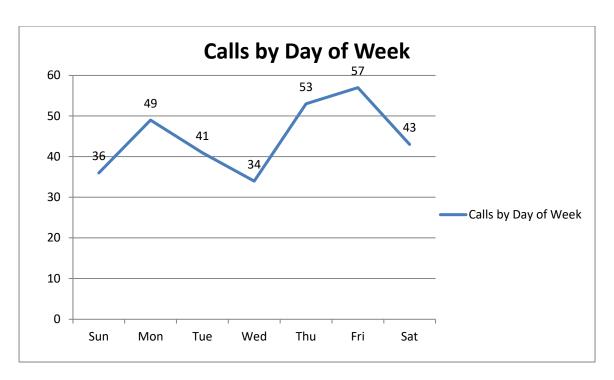

The busiest day of the week for the month of **July** was **Friday**.

The busiest day of the week YTD has been Friday.