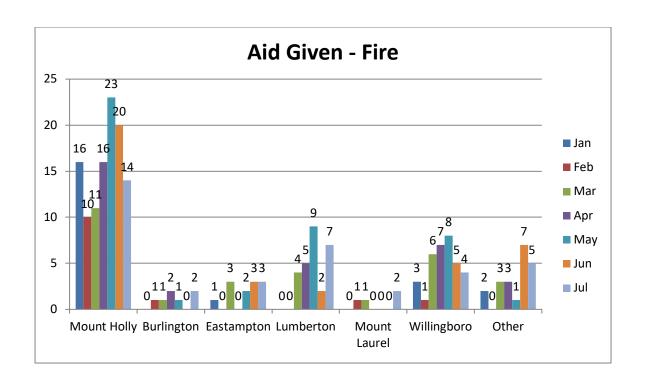

### WESTAMPTON TOWNSHIP EMERGENCY SERVICES

**July 2021** 

**CHARACTER – INTEGRITY – ACCOUNTABILLITY** 

The Westampton Township Emergency Services was dispatched to **315** calls for service for the month of **July 2021** for a total of **2155** calls for the year. This is **61 calls more** than **July 2020** and an **increase** of **435** calls year to date **2021**.

In **2021**, EMS calls account for **71%** of the departments call volume followed by **20%** for fire responses, lastly motor vehicle accidents make up **9%** of the Departments call volume. (<1% are missed/error call dispatches)

### **Mutual Aid**

Note: A shared service agreement is in place with Eastampton, as we are their primary EMS provider.