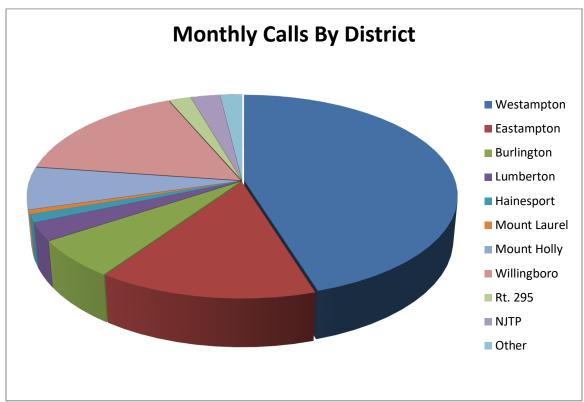

|
| 30 | June     | BLS/1627  | Willingboro | On fire call |            |
| 31 | June     | MVA/1628  | Eastampton  | On fire call | 509        |
| 32 | June     | BLS/1653  | Westampton  | On BLS call  | 509        |
| 33 | June     | ALS/1668  | Eastampton  | On fire call | 509        |
| 34 | June     | BLS/1765  | Westampton  | On fire call | 139        |
| 35 | June     | ALS/1807  | Westampton  | On ALS call  | 909        |
| 36 | July     | BLS/1921  | Westampton  | On fire call | 909        |
| 37 | July     | BLS/1952  | Westampton  | On fire call | 509        |
| 38 | July     | BLS/2030  | Westampton  | On BLS call  | 509        |



The busiest day of the week for the month of **July** was **Friday**.



The busiest day of the week YTD has been Friday.



### **Mutual Aid**







Note: A shared service agreement is in place with Eastampton, as we are their primary EMS provider.







### Vehicle Mileage

| Veh # | Year | Make  | Model          | Unit Type       | End    | Start  | Total |
|-------|------|-------|----------------|-----------------|--------|--------|-------|
| 801   | 2013 | Ford  | E-450          | Ambulance       | 102360 | 100728 | 1632  |
| 802   | 2015 | Ford  | E-450          | Ambulance       | 75460  | 75334  | 126   |
| 803   | 2010 | Ford  | E-450          | Ambulance       | 57995  | 57384  | 611   |
| 2722  | 2020 | E-One |                | Rescue - Engine | 5360   | 4753   | 607   |
| 2723  | 2006 | KME   | Predator       | Rescue - Engine | oos    | oos    | oos   |
| 2725  | 2013 | KME   | Severe Service | Ladder          | 3024