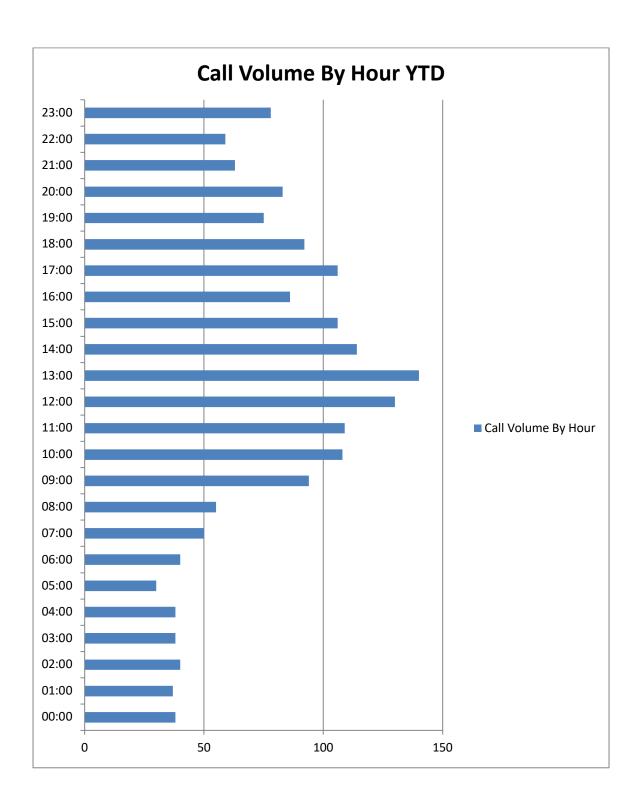

BLS call  | 509        |
| 30 | June     | BLS/1627  | Willingboro | On fire call |            |
| 31 | June     | MVA/1628  | Eastampton  | On fire call | 509        |
| 32 | June     | BLS/1653  | Westampton  | On BLS call  | 509        |
| 33 | June     | ALS/1668  | Eastampton  | On fire call | 509        |
| 34 | June     | BLS/1765  | Westampton  | On fire call | 139        |
| 35 | June     | ALS/1807  | Westampton  | On ALS call  | 909        |
| 36 | July     | BLS/1921  | Westampton  | On fire call | 909        |
| 37 | July     | BLS/1952  | Westampton  | On fire call | 509        |
| 38 | July     | BLS/2030  | Westampton  | On BLS call  | 509        |



The busiest day of the week for the month of **July** was **Friday**.



The busiest day of the week YTD has been Friday.



### **Mutual Aid**







Note: A shared service agreement is in place with Eastampton, as we are their primary EMS provider.







### Vehicle Mileage

| Veh # | Year | Make  | Model          | Unit Type       | End    | Start  | Total |
|-------|------|-------|----------------|-----------------|--------|--------|-------|
| 801   | 2013 | Ford  | E-450          | Ambulance       | 102360 | 100728 | 1632  |
| 802   | 2015 | Ford  | E-450          | Ambulance       | 75460  | 75334  | 126   |
| 803   | 2010 | Ford  | E-450          | Ambulance       | 57995  | 57384  | 611   |
| 2722  | 2020 | E-One |                | Rescue - Engine | 5360   | 4753   | 607   |
| 2723  | 2006 | KME   | Predator       | Rescue - Engine | oos    | oos    | oos   |
| 2725  | 2013 | KME   | Severe Service |