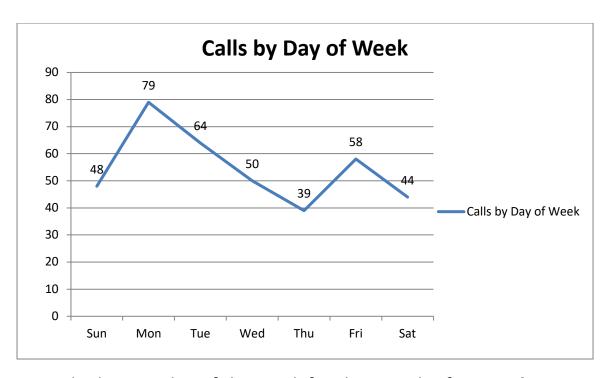

The busiest day of the week for the month of **November** was **Monday**.

The busiest day of the week YTD has been Monday.