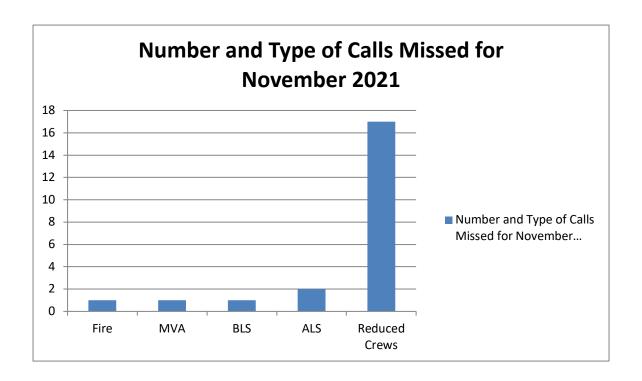

The department failed to respond to a total of **5** calls for the month. This represents **(1%)** of the total call volume. During the same time period the fire apparatus responded understaffed (3 or less) **17** times. This represents **(19%)** of total fire responses. Year to date the department has missed **64 (2%)** calls and responded understaffed **273 (26%)** times.