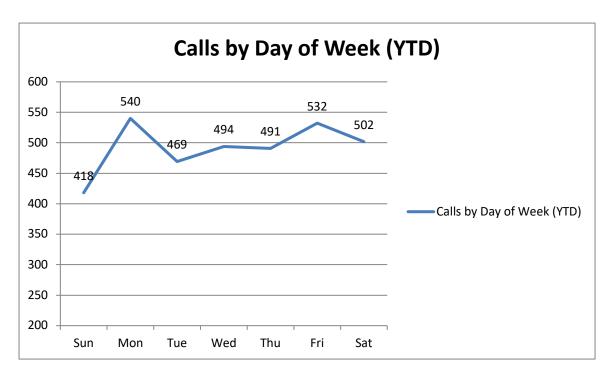

The busiest day of the week for the month of **November** was **Monday**.

The busiest day of the week YTD has been Monday.