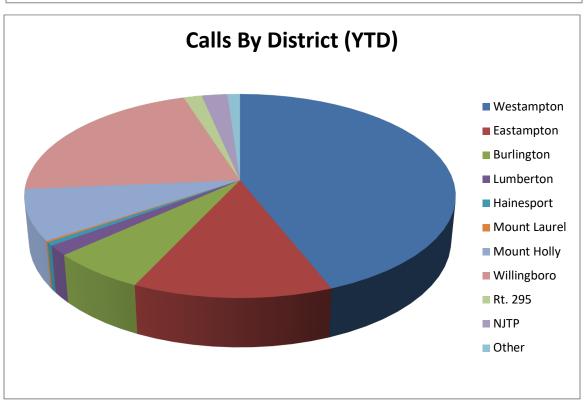

### November 2021

**CHARACTER – INTEGRITY – ACCOUNTABILLITY** 

The Westampton Township Emergency Services was dispatched to **382** calls for service for the month of **November 2021** for a total of **3789** calls for the year. This is 102 calls more than **November 2020** and an **increase** of **975** calls year to date **2021**.

In **2021**, EMS calls account for **72%** of the departments call volume followed by **19%** for fire responses, lastly motor vehicle accidents make up **9%** of the Departments call volume. (<1% are missed/error call dispatches)