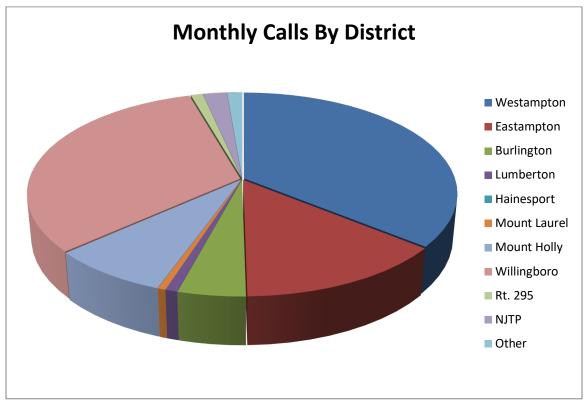

er   | ALS/3091  | Eastampton  | No ambulance | 509 |
| 57 | October   | BLS/3093  | Westampton  | On fire call | 509 |
| 58 | October   | BLS/3095  | Westampton  | No ambulance | 509 |
| 59 | October   | BLS/3187  | Eastampton  | On BLS call  | 509 |
| 60 | November  | ALS/3502  | Eastampton  | On ALS call  | 509 |
| 61 | November  | BLS/3596  | Westampton  | On fire call | 509 |
| 62 | November  | MVA/3656  | Eastampton  | No ambulance | 139 |
| 63 | November  | Fire/3713 | Eastampton  | On fire call | 509 |
| 64 | November  | ALS/3719  | Westampton  | On fire call | 509 |
|    |           |           |             |              |     |



The busiest day of the week for the month of **November** was **Monday**.



The busiest day of the week YTD has been Monday.



### **Mutual Aid**







Note: A shared service agreement is in place with Eastampton, as we are their primary EMS provider.







|                |      |       | November - D   | ecember 2021    |        |           |       |
|----------------|------|-------|----------------|-----------------|--------|-----------|-------|
| Vehicle Number | Year | Make  | Model          | Туре            | Ending | Beginning | Total |
| 27801          | 2010 | Ford  | E-450          | Ambulance       | 104391 | 103815    | 576   |
| 27802          | 2013 | Ford  | E-450          | Ambulance       | 00S    | OOS       | 00S   |
| 27803          | 2015 | Ford  | E-450          | Ambulance       | 67332  | 65343     | 1989  |
| 2722           | 2020 | E-ONE | Cyclone II     | Rescue - Engine | 8644   | 8043      | 601   |
|