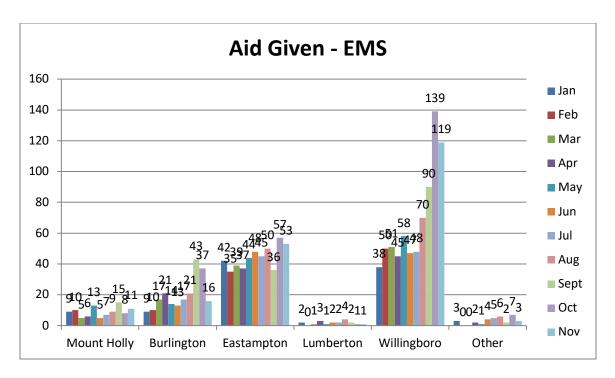

### **Mutual Aid**

Note: A shared service agreement is in place with Eastampton, as we are their primary EMS provider.

|                |      |       | November - D   | ecember 2021    |        |           |       |
|----------------|------|-------|----------------|-----------------|--------|-----------|-------|
| Vehicle Number | Year | Make  | Model          | Туре            | Ending | Beginning | Total |
| 27801          | 2010 | Ford  | E-450          | Ambulance       | 104391 | 103815    | 576   |
| 27802          | 2013 | Ford  | E-450          | Ambulance       | 00S    | OOS       | 00S   |
| 27803          | 2015 | Ford  | E-450          | Ambulance       | 67332  | 65343     | 1989  |
| 2722           | 2020 | E-ONE | Cyclone II     | Rescue - Engine | 8644   | 8043      | 601   |
| 2723           | 2006 | KME   | Predator       | Rescue - Engine | 86158  | 86102     | 56    |
| 2725           | 2013 | KME   | Severe Service | Ladder          | 30821  | 30606     | 215   |
| 2729           | 2017 | Ford  | F-350          | Utility         | OOS    | OOS       | OOS   |
| 2728           | 2006 | Ford  | F-250          | Utility         | OOS    | OOS       | OOS   |
| FM272          | 2006 | Ford  | Explorer       | Duty/Inspector  | 78621  | 78210     | 411   |
| 2700           | 2015 | Chevy | Tahoe          | Command Car     | 64777  | 63753     | 1024  |