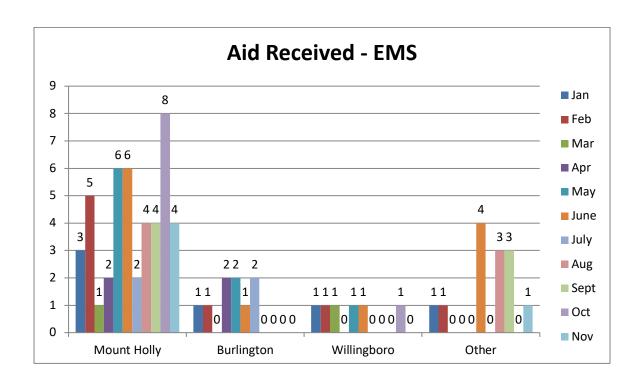

### **Mutual Aid**

Note: A shared service agreement is in place with Eastampton, as we are their primary EMS provider.

|                |      |       | November - D   | ecember 2021    |        |           |       |
|----------------|------|-------|----------------|-----------------|--------|-----------|-------|
| Vehicle Number | Year | Make  | Model          | Туре            | Ending | Beginning | Total |
| 27801          | 2010 | Ford  | E-450          | Ambulance       | 104391 | 103815    | 576   |
| 27802          | 2013 | Ford  | E-450          | Ambulance       | 00S    | OOS       | 00S   |
| 27803          | 2015 | Ford  | E-450          | Ambulance       | 67332  | 65343     | 1989  |
| 2722           | 2020 | E-ONE | Cyclone II     | Rescue - Engine | 8644   | 8043      | 601   |
| 2723           | 2006 | KME   | Predator       | Rescue - Engine | 86158  | 86102     | 56    |
| 2725           | 2013 | KME   | Severe Service | Ladder          | 30821  | 30606     | 215   |
| 2729           | 2017 | Ford  | F-350          | Utility         | OOS    | OOS       | OOS   |
| 2728           | 2006 | Ford  | F-250          | Utility         | OOS    | OOS       | OOS   |
| FM272          | 2006 | Ford  | Explorer       | Duty/Inspector  | 78621  | 78210     | 411   |
| 2700           | 2015 | Chevy | Tahoe          | Command Car     | 64777  | 63753     | 1024  |