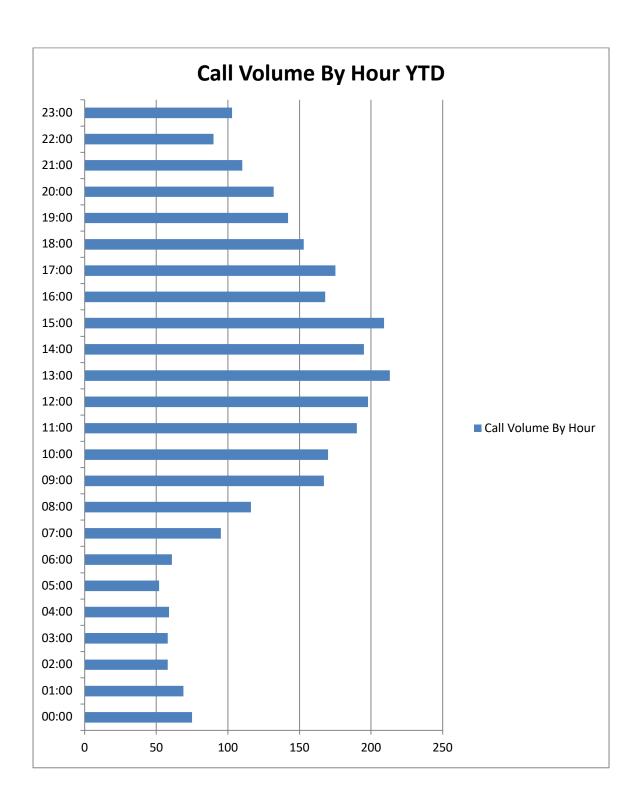

l | 509 |
| 56 | October   | ALS/3091  | Eastampton  | No ambulance | 509 |
| 57 | October   | BLS/3093  | Westampton  | On fire call | 509 |
| 58 | October   | BLS/3095  | Westampton  | No ambulance | 509 |
| 59 | October   | BLS/3187  | Eastampton  | On BLS call  | 509 |
| 60 | November  | ALS/3502  | Eastampton  | On ALS call  | 509 |
| 61 | November  | BLS/3596  | Westampton  | On fire call | 509 |
| 62 | November  | MVA/3656  | Eastampton  | No ambulance | 139 |
| 63 | November  | Fire/3713 | Eastampton  | On fire call | 509 |
| 64 | November  | ALS/3719  | Westampton  | On fire call | 509 |
|    |           |           |             |              |     |



The busiest day of the week for the month of **November** was **Monday**.



The busiest day of the week YTD has been Monday.



### **Mutual Aid**







Note: A shared service agreement is in place with Eastampton, as we are their primary EMS provider.







|                |      |       | November - D   | ecember 2021    |        |           |       |
|----------------|------|-------|----------------|-----------------|--------|-----------|-------|
| Vehicle Number | Year | Make  | Model          | Туре            | Ending | Beginning | Total |
| 27801          | 2010 | Ford  | E-450          | Ambulance       | 104391 | 103815    | 576   |
| 27802          | 2013 | Ford  | E-450          | Ambulance       | 00S    | OOS       | 00S   |
| 27803          | 2015 | Ford  | E-450          | Ambulance       | 67332  | 65343     | 1989  |
| 2722           | 2020 | E-ONE | Cyclone II     | Rescue - Engine | 8644   |