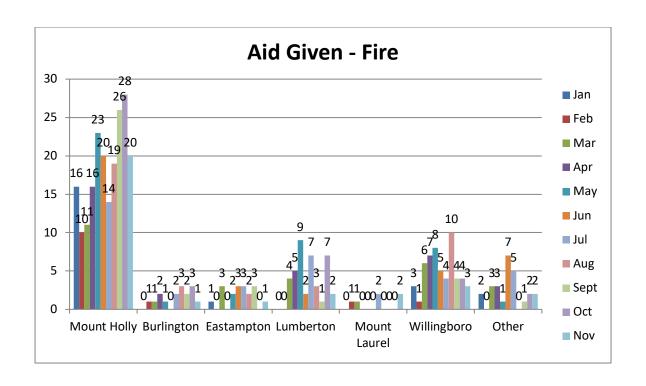

### **Mutual Aid**

Note: A shared service agreement is in place with Eastampton, as we are their primary EMS provider.

|                |      |       | November - D   | ecember 2021    |        |           |       |
|----------------|------|-------|----------------|-----------------|--------|-----------|-------|
| Vehicle Number | Year | Make  | Model          | Туре            | Ending | Beginning | Total |
| 27801          | 2010 | Ford  | E-450          | Ambulance       | 104391 | 103815    | 576   |
| 27802          | 2013 | Ford  | E-450          | Ambulance       | 00S    | OOS       | 00S   |
| 27803          | 2015 | Ford  | E-450          | Ambulance       | 67332  | 65343     | 1989  |
| 2722           | 2020 | E-ONE | Cyclone II     | Rescue - Engine | 8644   | 8043      | 601   |
| 2723           | 2006 | KME   | Predator       | Rescue - Engine | 86158  | 86102     | 56    |
| 2725           | 2013 | KME   | Severe Service | Ladder          | 30821  | 30606     | 215   |
| 2729           | 2017 | Ford  | F-350          | Utility         | OOS    | OOS       | OOS   |
| 2728           | 2006 | Ford  | F-250          | Utility         | OOS    | OOS       | OOS   |
| FM272          | 2006 | Ford  | Explorer       | Duty/Inspector  | 78621  | 78210     | 411   |
| 2700           | 2015 | Chevy | Tahoe          | Command Car     | 64777  | 63753     | 1024  |