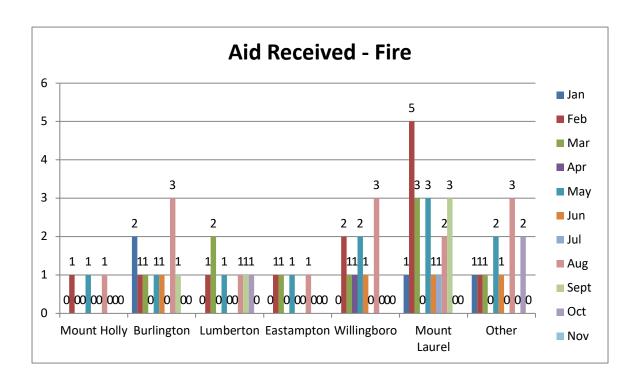

| 509 |
| 58 | October   | BLS/3095  | Westampton  | No ambulance | 509 |
| 59 | October   | BLS/3187  | Eastampton  | On BLS call  | 509 |
| 60 | November  | ALS/3502  | Eastampton  | On ALS call  | 509 |
| 61 | November  | BLS/3596  | Westampton  | On fire call | 509 |
| 62 | November  | MVA/3656  | Eastampton  | No ambulance | 139 |
| 63 | November  | Fire/3713 | Eastampton  | On fire call | 509 |
| 64 | November  | ALS/3719  | Westampton  | On fire call | 509 |
|    |           |           |             |              |     |



The busiest day of the week for the month of **November** was **Monday**.



The busiest day of the week YTD has been Monday.



### **Mutual Aid**







Note: A shared service agreement is in place with Eastampton, as we are their primary EMS provider.







|                |      |       | November - D   | ecember 2021    |        |           |       |
|----------------|------|-------|----------------|-----------------|--------|-----------|-------|
| Vehicle Number | Year | Make  | Model          | Туре            | Ending | Beginning | Total |
| 27801          | 2010 | Ford  | E-450          | Ambulance       | 104391 | 103815    | 576   |
| 27802          | 2013 | Ford  | E-450          | Ambulance       | 00S    | OOS       | 00S   |
| 27803          | 2015 | Ford  | E-450          | Ambulance       | 67332  | 65343     | 1989  |
| 2722           | 2020 | E-ONE | Cyclone II     | Rescue - Engine | 8644   | 8043      | 601   |
| 2723           | 2006 | KME   | Predator       | Rescue - Engine | 86158  | 86102     | 56    |
| 2725