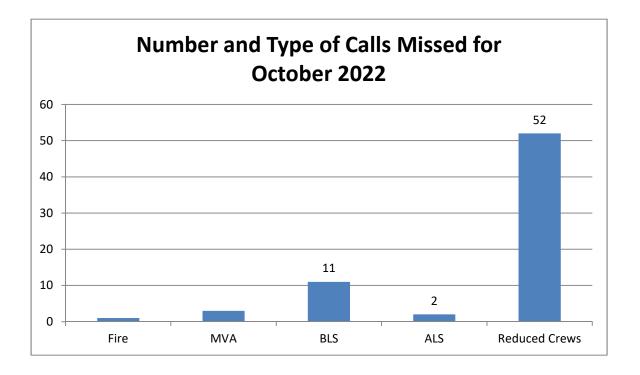

The department failed to respond to a total of **18** calls for the month. This represents **4%** of the total call volume. During the same time period the fire apparatus responded understaffed (3 or less) **51** times. This represents **38%** of total fire responses. Year to date the department has missed **121 (3%)** calls and responded understaffed **312 (31%)** times.