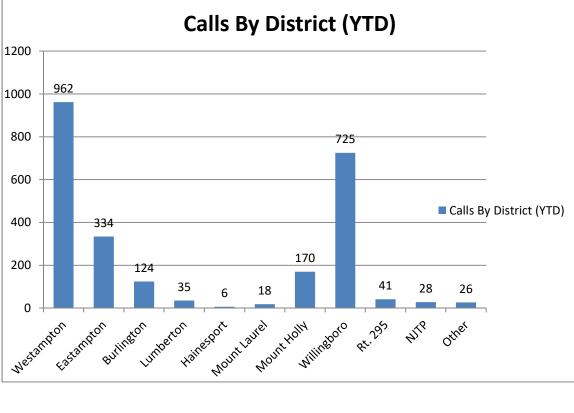

# **CHARACTER – INTEGRITY – ACCOUNTABILITY**

The Westampton Township Emergency Services was dispatched to **436** calls for service for the month of **October 2022** for a total of **4176** calls for the year. This is **35 calls less** than **October 2021** and an **increase** of **769** calls year to date **2021**.

In **2022**, EMS calls account for **74%** of the departments call volume followed by **18%** for fire responses, lastly motor vehicle accidents make up **8%** of the Departments call volume. (<1% are missed/error call dispatches)

The department failed to respond to a total of **18** calls for the month. This represents **4%** of the total call volume. During the same time period the fire apparatus responded understaffed (3 or less) **51** times. This represents **38%** of total fire responses. Year to date the department has missed **121 (3%)** calls and responded understaffed **312 (31%)** times.