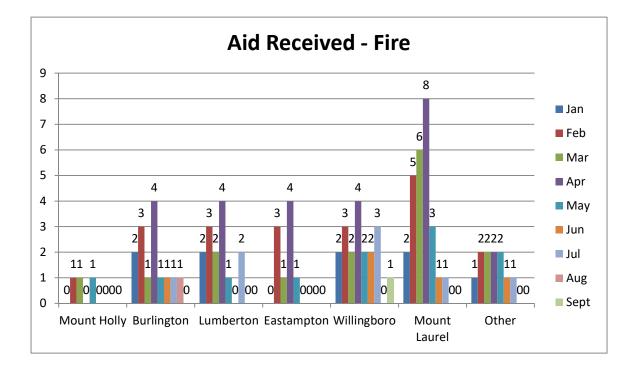

RE CALL | 909 |
|-----|---------|------------|------------|--------------|-----|
| 114 | October | ALS/4034   | Westampton | ON FIRE CALL | 909 |
| 115 | October | MVA/4071   | Westampton | ON ALS CALL  | 509 |
| 116 | October | BLS/4074   | Westampton | ON ALS CALL  | 509 |
| 117 | October | MVA/4084   | Westampton | ON BLS CALL  | 909 |
| 118 | October | BLS/4131   | Westampton | NO CREW      | 509 |
| 119 | October | BLS/4144   | Westampton | ON FIRE CALL | 139 |
| 120 | October | ALARM/4160 | Westampton | ON FIRE CALL | 161 |
| 121 | October | BLS/4166   | Eastampton | ON BLS CALL  | 509 |
|     |         |            |            |              |     |



### **Mutual Aid**







Note: A shared service agreement is in place with Eastampton, as we are their primary EMS provider.







|                |      |       | October - No   | ovember 2022    |        |           |       |
|----------------|------|-------|----------------|-----------------|--------|-----------|-------|
| Vehicle Number | Year | Make  | Model          | Туре            | Ending | Beginning | Total |
| 27801          | 2010 | Ford  | E-450          | Ambulance       | 108516 | 108499    | 17    |
| 27802          | 2013 | Ford  | E-450          | Ambulance       | 78487  | 78482     | 5     |
| 27803          | 2015 | Ford  | E-450          | Ambulance       | 75151  | 74930     | 221   |
| 27804          | 2019 | Ford  | E-450          | Ambulance       | 24045  | 21753     | 2292  |
| 2722           | 2020 | E-ONE | Cyclone II     | Rescue - Engine | 17590  | 16666     | 924   |
| 2723