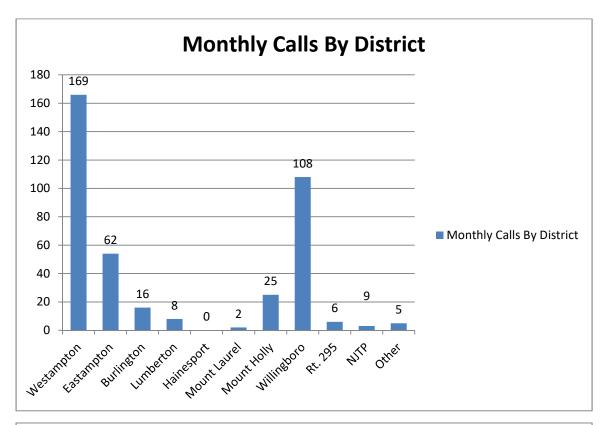

# **CHARACTER – INTEGRITY – ACCOUNTABILITY**

The Westampton Township Emergency Services was dispatched to **436** calls for service for the month of **October 2022** for a total of **4176** calls for the year. This is **35 calls less** than **October 2021** and an **increase** of **769** calls year to date **2021**.

In **2022**, EMS calls account for **74%** of the departments call volume followed by **18%** for fire responses, lastly motor vehicle accidents make up **8%** of the Departments call volume. (<1% are missed/error call dispatches)

The department failed to respond to a total of **18** calls for the month. This represents **4%** of the total call volume. During the same time period the fire apparatus responded understaffed (3 or less) **51** times. This represents **38%** of total fire responses. Year to date the department has missed **121 (3%)** calls and responded understaffed **312 (31%)** times.