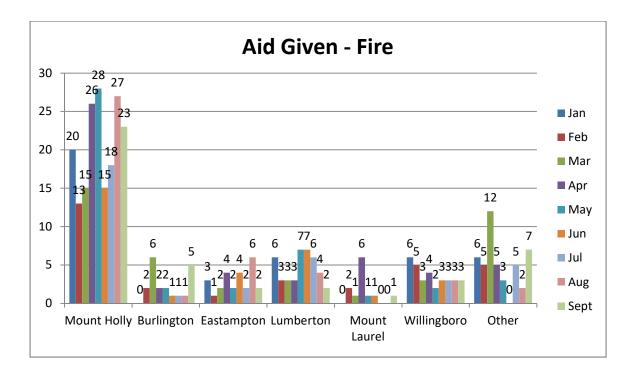

FIRE CALL | 909 |
|-----|---------|------------|------------|--------------|-----|
| 114 | October | ALS/4034   | Westampton | ON FIRE CALL | 909 |
| 115 | October | MVA/4071   | Westampton | ON ALS CALL  | 509 |
| 116 | October | BLS/4074   | Westampton | ON ALS CALL  | 509 |
| 117 | October | MVA/4084   | Westampton | ON BLS CALL  | 909 |
| 118 | October | BLS/4131   | Westampton | NO CREW      | 509 |
| 119 | October | BLS/4144   | Westampton | ON FIRE CALL | 139 |
| 120 | October | ALARM/4160 | Westampton | ON FIRE CALL | 161 |
| 121 | October | BLS/4166   | Eastampton | ON BLS CALL  | 509 |
|     |         |            |            |              |     |



### **Mutual Aid**







Note: A shared service agreement is in place with Eastampton, as we are their primary EMS provider.







|                |      |       | October - No   | ovember 2022    |        |           |       |
|----------------|------|-------|----------------|-----------------|--------|-----------|-------|
| Vehicle Number | Year | Make  | Model          | Туре            | Ending | Beginning | Total |
| 27801          | 2010 | Ford  | E-450          | Ambulance       | 108516 | 108499    | 17    |
| 27802          | 2013 | Ford  | E-450          | Ambulance       | 78487  | 78482     | 5     |
| 27803          | 2015 | Ford  | E-450          | Ambulance       | 75151  | 74930     | 221   |
| 27804          | 2019 | Ford  | E-450          | Ambulance       | 24045  | 21753     | 2292  |
| 2722           | 2020 | E-ONE | Cyclone II     | Rescue - Engine | 17590  | 16666     | 924   |
| 2723