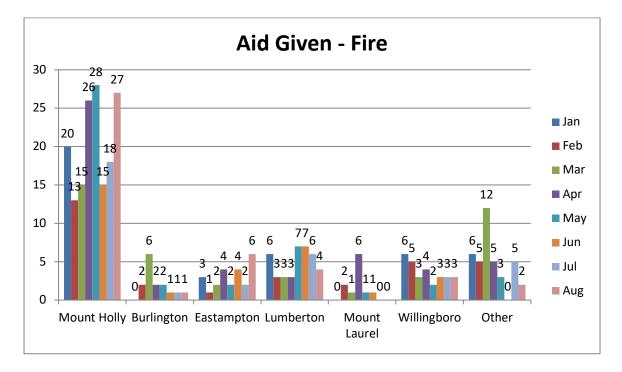

# **Mutual Aid**

Note: A shared service agreement is in place with Eastampton, as we are their primary EMS provider.

|                |      |       | September -    | October 2022    |        |           |       |
|----------------|------|-------|----------------|-----------------|--------|-----------|-------|
| Vehicle Number | Year | Make  | Model          | Туре            | Ending | Beginning | Total |
| 27801          | 2010 | Ford  | E-450          | Ambulance       | 108499 | 108375    | 124   |
| 27802          | 2013 | Ford  | E-450          | Ambulance       | 78482  | 78482     | 0     |
| 27803          | 2015 | Ford  | E-450          | Ambulance       | 74930  | 74740     | 190   |
| 27804          | 2019 | Ford  | E-450          | Ambulance       | 21753  | 19655     | 2098  |
| 2722           | 2020 | E-ONE | Cyclone II     | Rescue - Engine | 16666  | 15775     | 891   |
| 2723           | 2006 | KME   | Predator       | Rescue - Engine | 88511  | 88511     | 0     |
| 2725           | 2013 | KME   | Severe Service | Ladder          | 33020  | 32765     | 255   |
| 2729           | 2017 | Ford  | F-350          | Utility         | 43878  | 43849     | 29    |
| FM272          | 2006 | Ford  | Explorer       | Duty/Inspector  | 80213  | 80213     | 0     |
| FM271          | 2021 | Ford  | Expedition     | Duty/Inspector  | 7800   | 7484      | 316   |
| FM27           | 2021 | Ford  | F-150          | Fire Marshal    | 1165   | 542       | 623   |
| 2700           | 2021 | Ford  | Expedition     | Command         | 6943   | 6300      | 643   |

|           | 2722 | 2723 | 2725 | 27801 | 27802 | 27803 | 27804 |
|-----------|------|------|------|-------|-------|-------|-------|
| January   | 0    | 0    | 0    | 9     | 0     | 3     | 0     |
| February  | 0    | 0    | 15   | 1     | 0     | 0     | 15    |
| March     | 0    | 0    | 30   | 0     | 0     | 0     | 0     |
| April     | 0    | 0    | 6    | 0     | 1     | 0     | 2     |
| May       | 0    | 0    | 9    | 0     | 20    | 3     | 5     |
| June      | 2    | 0    | 8    | 14    | 29    | 0     | 1     |
| July      | 0    | 0    | 18   | 10    | 18    | 3     | 0     |
| August    | 0    | 30   | 0    | 0     | 0     | 0     | 8     |
| September | 0    | 0    | 3    | 0     | 0     | 0     | 5     |
| October   |      |      |      |       |       |       |       |
| November  |      |      |      |       |       |       |       |
| December  |      |      |      |       |       |       |       |
| Totals    | 2    | 30   | 89   | 25    | 68    | 9     | 36    |