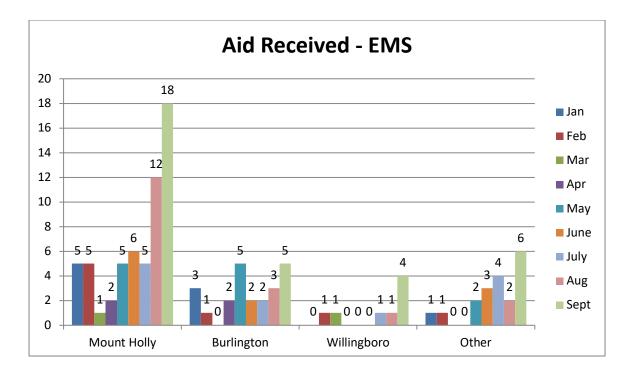

# **Mutual Aid**

Note: A shared service agreement is in place with Eastampton, as we are their primary EMS provider.

|                |      |       | September -    | October 2022    |        |           |       |
|----------------|------|-------|----------------|-----------------|--------|-----------|-------|
| Vehicle Number | Year | Make  | Model          | Туре            | Ending | Beginning | Total |
| 27801          | 2010 | Ford  | E-450          | Ambulance       | 108499 | 108375    | 124   |
| 27802          | 2013 | Ford  | E-450          | Ambulance       | 78482  | 78482     | 0     |
| 27803          | 2015 | Ford  | E-450          | Ambulance       | 74930  | 74740     | 190   |
| 27804          | 2019 | Ford  | E-450          | Ambulance       | 21753  | 19655     | 2098  |
| 2722           | 2020 | E-ONE | Cyclone II     | Rescue - Engine | 16666  | 15775     | 891   |
| 2723           | 2006 | KME   | Predator       | Rescue - Engine | 88511  | 88511     | 0     |
| 2725           | 2013 | KME   | Severe Service | Ladder          | 33020  | 32765     | 255   |
| 2729           | 2017 | Ford  | F-350          | Utility         | 43878  | 43849     | 29    |
| FM272          | 2006 | Ford  | Explorer       | Duty/Inspector  | 80213  | 80213     | 0     |
| FM271          | 2021 | Ford  | Expedition     | Duty/Inspector  | 7800   | 7484      | 316   |
| FM27           | 2021 | Ford  | F-150          | Fire Marshal    | 1165   | 542       | 623   |
| 2700           | 2021 | Ford  | Expedition     | Command         | 6943   | 6300      | 643   |