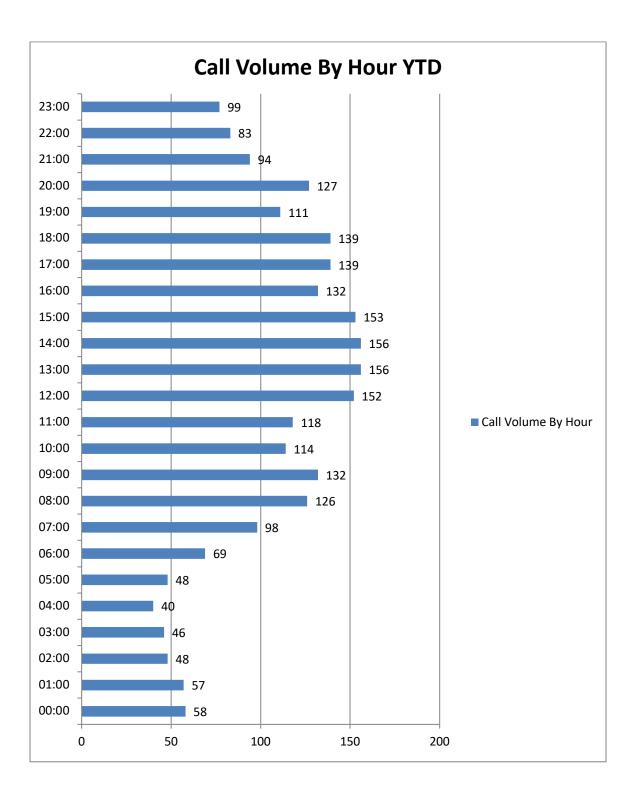

# WESTAMPTON TOWNSHIP EMERGENCY SERVICES

September 2022

**CHARACTER – INTEGRITY – ACCOUNTABILITY** 

The Westampton Township Emergency Services was dispatched to **383** calls for service for the month of **September 2022** for a total of **3738** calls for the year. This is **31 calls less** than **September 2021** and an **increase** of **805** calls year to date **2021**.

In **2022**, EMS calls account for **74%** of the departments call volume followed by **18%** for fire responses, lastly motor vehicle accidents make up **8%** of the Departments call volume. (<1% are missed/error call dispatches)

The department failed to respond to a total of **31** calls for the month. This represents **8%** of the total call volume. During the same time period the fire apparatus responded understaffed (3 or less) **38** times. This represents **36%** of total fire responses. Year to date the department has missed **102 (3%)** calls and responded understaffed **260 (30%)** times.