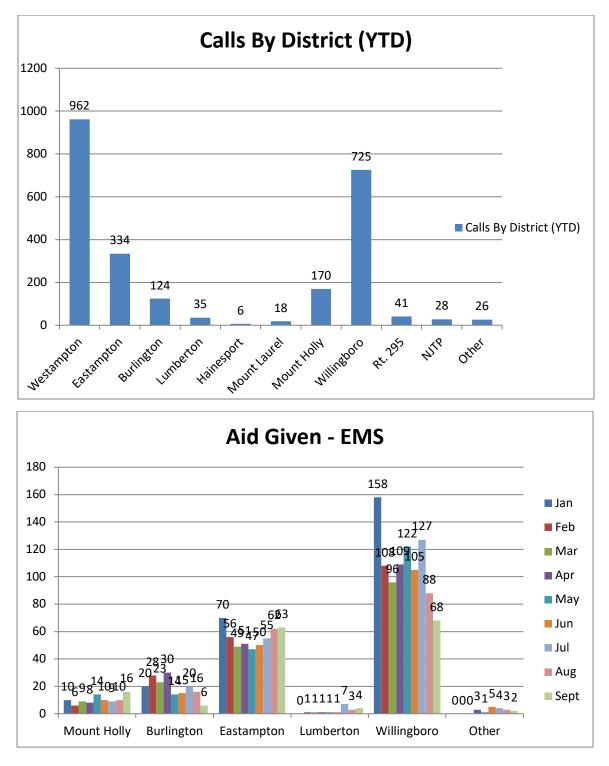

# WESTAMPTON TOWNSHIP EMERGENCY SERVICES

September 2022

**CHARACTER – INTEGRITY – ACCOUNTABILITY** 

The Westampton Township Emergency Services was dispatched to **383** calls for service for the month of **September 2022** for a total of **3738** calls for the year. This is **31 calls less** than **September 2021** and an **increase** of **805** calls year to date **2021**.

# **Mutual Aid**

Note: A shared service agreement is in place with Eastampton, as we are their primary EMS provider.

|                |      |       | September -    | October 2022    |        |           |       |
|----------------|------|-------|----------------|-----------------|--------|-----------|-------|
| Vehicle Number | Year | Make  | Model          | Туре            | Ending | Beginning | Total |
| 27801          | 2010 | Ford  | E-450          | Ambulance       | 108499 | 108375    | 124   |
| 27802          | 2013 | Ford  | E-450          | Ambulance       | 78482  | 78482     | 0     |
| 27803          | 2015 | Ford  | E-450          | Ambulance       | 74930  | 74740     | 190   |
| 27804          | 2019 | Ford  | E-450          | Ambulance       | 21753  | 19655     | 2098  |
| 2722           | 2020 | E-ONE | Cyclone II     | Rescue - Engine | 16666  | 15775     | 891   |
| 2723           | 2006 | KME   | Predator       | Rescue - Engine | 88511  | 88511     | 0     |
| 2725           | 2013 | KME   | Severe Service | Ladder          | 33020  | 32765     | 255   |
| 2729           | 2017 | Ford  | F-350          | Utility         | 43878  | 43849     | 29    |
| FM272          | 2006 | Ford  | Explorer       | Duty/Inspector  | 80213  | 80213     | 0     |
| FM271          | 2021 | Ford  | Expedition     | Duty/Inspector  | 7800   | 7484      | 316   |
| FM27           | 2021 | Ford  | F-150          | Fire Marshal    | 1165   | 542       | 623   |
| 2700           | 2021 | Ford  | Expedition     | Command         | 6943   | 6300      | 643   |