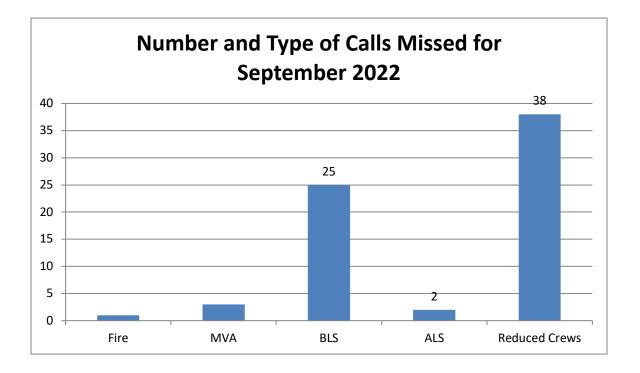

The department failed to respond to a total of **31** calls for the month. This represents **8%** of the total call volume. During the same time period the fire apparatus responded understaffed (3 or less) **38** times. This represents **36%** of total fire responses. Year to date the department has missed **102 (3%)** calls and responded understaffed **260 (30%)** times.