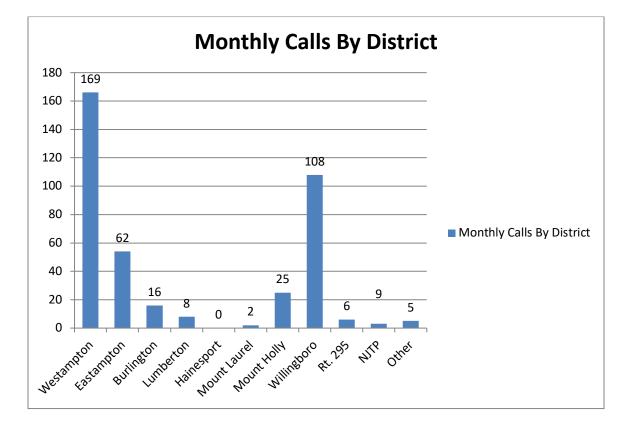

# WESTAMPTON TOWNSHIP EMERGENCY SERVICES

September 2022

**CHARACTER – INTEGRITY – ACCOUNTABILITY** 

The Westampton Township Emergency Services was dispatched to **383** calls for service for the month of **September 2022** for a total of **3738** calls for the year. This is **31 calls less** than **September 2021** and an **increase** of **805** calls year to date **2021**.

# **Mutual Aid**

Note: A shared service agreement is in place with Eastampton, as we are their primary EMS provider.

|                |      |       | September -    | October 2022    |        |           |       |
|----------------|------|-------|----------------|-----------------|--------|-----------|-------|
| Vehicle Number | Year | Make  | Model          | Туре            | Ending | Beginning | Total |
| 27801          | 2010 | Ford  | E-450          | Ambulance       | 108499 | 108375    | 124   |
| 27802          | 2013 | Ford  | E-450          | Ambulance       | 78482  | 78482     | 0     |
| 27803          | 2015 | Ford  | E-450          | Ambulance       | 74930  | 74740     | 190   |
| 27804          | 2019 | Ford  | E-450          | Ambulance       | 21753  | 19655     | 2098  |
| 2722           | 2020 | E-ONE | Cyclone II     | Rescue - Engine | 16666  | 15775     | 891   |
| 2723           | 2006 | KME   | Predator       | Rescue - Engine | 88511  | 88511     | 0     |
| 2725           | 2013 | KME   | Severe Service | Ladder          | 33020  | 32765     | 255   |
| 2729           | 2017 | Ford  | F-350          | Utility         | 43878  | 43849     | 29    |
| FM272          | 2006 | Ford  | Explorer       | Duty/Inspector  | 80213  | 80213     | 0     |
| FM271          | 2021 | Ford  | Expedition     | Duty/Inspector  | 7800   | 7484      | 316   |
| FM27           | 2021 | Ford  | F-150          | Fire Marshal    | 1165   | 542       | 623   |
| 2700           | 2021 | Ford  | Expedition     | Command         | 6943   | 6300      | 643   |