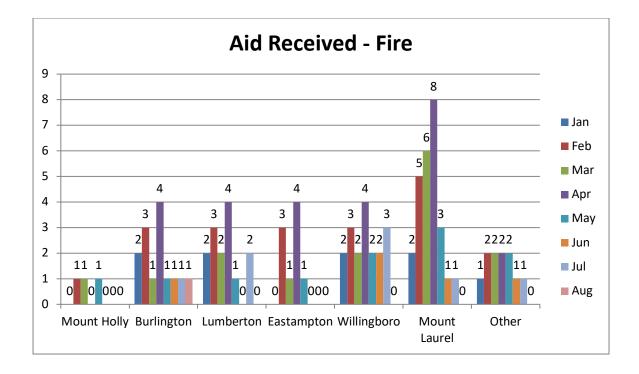

# **Mutual Aid**

Note: A shared service agreement is in place with Eastampton, as we are their primary EMS provider.

|                |      |       | September -    | October 2022    |        |           |       |
|----------------|------|-------|----------------|-----------------|--------|-----------|-------|
| Vehicle Number | Year | Make  | Model          | Туре            | Ending | Beginning | Total |
| 27801          | 2010 | Ford  | E-450          | Ambulance       | 108499 | 108375    | 124   |
| 27802          | 2013 | Ford  | E-450          | Ambulance       | 78482  | 78482     | 0     |
| 27803          | 2015 | Ford  | E-450          | Ambulance       | 74930  | 74740     | 190   |
| 27804          | 2019 | Ford  | E-450          | Ambulance       | 21753  | 19655     | 2098  |
| 2722           | 2020 | E-ONE | Cyclone II     | Rescue - Engine | 16666  | 15775     | 891   |
| 2723           | 2006 | KME   | Predator       | Rescue - Engine | 88511  | 88511     | 0     |
| 2725           | 2013 | KME   | Severe Service | Ladder          | 33020  | 32765     | 255   |
| 2729           | 2017 | Ford  | F-350          | Utility         | 43878  | 43849     | 29    |
| FM272          | 2006 | Ford  | Explorer       | Duty/Inspector  | 80213  | 80213     | 0     |
| FM271          | 2021 | Ford  | Expedition     | Duty/Inspector  | 7800   | 7484      | 316   |
| FM27           | 2021 | Ford  | F-150          | Fire Marshal    | 1165   | 542       | 623   |
| 2700           | 2021 | Ford  | Expedition     | Command         | 6943   | 6300      | 643   |

|           | 2722 | 2723 | 2725 | 27801 | 27802 | 27803 | 27804 |
|-----------|------|------|------|-------|-------|-------|-------|
| January   | 0    | 0    | 0    | 9     | 0     | 3     | 0     |
| February  | 0    | 0    | 15   | 1     | 0     | 0     | 15    |
| March     | 0    | 0    | 30   | 0     | 0     | 0     | 0     |
| April     | 0    | 0    | 6    | 0     | 1     | 0     | 2     |
| May       | 0    | 0    | 9    | 0     | 20    | 3     | 5     |
| June      | 2    | 0    | 8    | 14    | 29    | 0     | 1     |
| July      | 0    | 0    | 18   | 10    | 18    | 3     | 0     |
| August    | 0    | 30   | 0    | 0     | 0     | 0     | 8     |
| September | 0    | 0    | 3    | 0     | 0     | 0     | 5     |
| October   |      |      |      |       |       |       |       |
| November  |      |      |      |       |       |       |       |
| December  |      |      |      |       |       |       |       |
| Totals    | 2    | 30   | 89   | 25    | 68    | 9     | 36    |