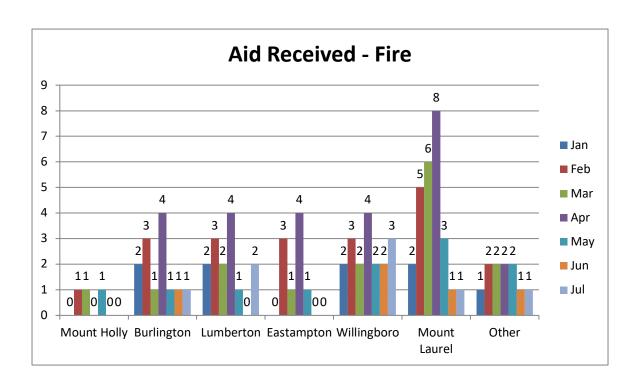

### August 2022

**CHARACTER – INTEGRITY – ACCOUNTABILITY** 

The Westampton Township Emergency Services was dispatched to **410** calls for service for the month of **August 2022** for a total of **3355** calls for the year. This is **45 calls more** than **August 2021** and an **increase** of **835** calls year to date **2021**.

In **2022**, EMS calls account for **72%** of the departments call volume followed by **21%** for fire responses, lastly motor vehicle accidents make up **7%** of the Departments call volume. (<1% are missed/error call dispatches)

The department failed to respond to a total of 13 calls for the month. This represents 3% of the total call volume. During the same time period the fire apparatus responded understaffed (3 or less) 31 times. This represents 36% of total fire responses. Year to date the department has missed 71 (2%) calls and responded understaffed 222 (43%) times.