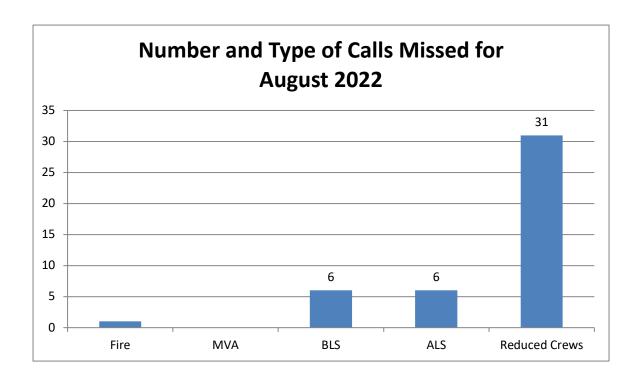

The department failed to respond to a total of 13 calls for the month. This represents 3% of the total call volume. During the same time period the fire apparatus responded understaffed (3 or less) 31 times. This represents 36% of total fire responses. Year to date the department has missed 71 (2%) calls and responded understaffed 222 (43%) times.