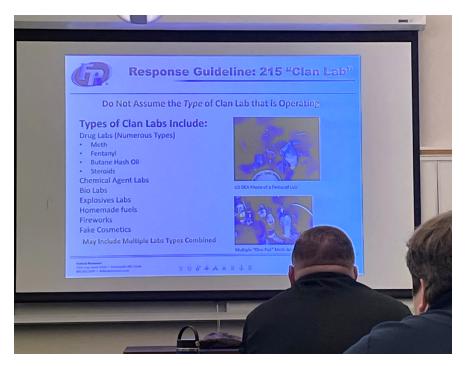

• Our staff spent a day doing Hazardous Materials Technician level training program called DrugIQ, which educates our staff on the dangers of clandestine drug labs manufacturing Synthetic Opioids, and how to safely mitigate them from potential harm to the public.

The program was both lecture and hands on and our staff had the opportunity to use testing methods and simulate the manufacture substances which are commonly found in clandestine drug labs.

In addition, daily training activities continued throughout the month on a variety of Firefighting and EMS related topics. This included hands on training using the Traction Splint for mid shaft Femur Fractures, portable ground ladder raises and carries, and CPR training for a new Volunteer member.