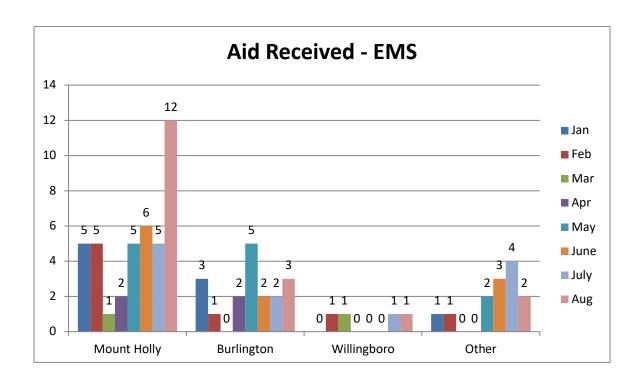

### August 2022

**CHARACTER – INTEGRITY – ACCOUNTABILITY** 

The Westampton Township Emergency Services was dispatched to **410** calls for service for the month of **August 2022** for a total of **3355** calls for the year. This is **45 calls more** than **August 2021** and an **increase** of **835** calls year to date **2021**.

In **2022**, EMS calls account for **72%** of the departments call volume followed by **21%** for fire responses, lastly motor vehicle accidents make up **7%** of the Departments call volume. (<1% are missed/error call dispatches)

The department failed to respond to a total of 13 calls for the month. This represents 3% of the total call volume. During the same time period the fire apparatus responded understaffed (3 or less) 31 times. This represents 36% of total fire responses. Year to date the department has missed 71 (2%) calls and responded understaffed 222 (43%) times.