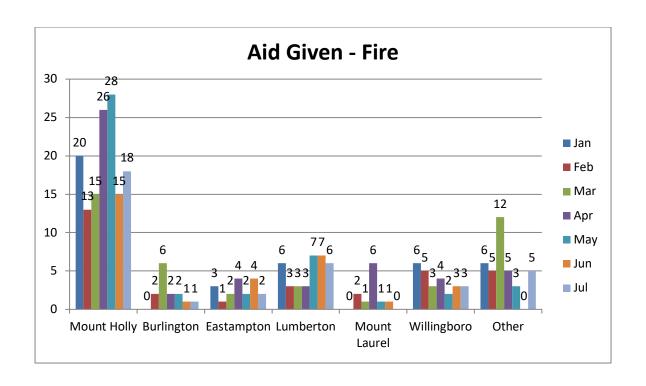

### August 2022

**CHARACTER – INTEGRITY – ACCOUNTABILITY** 

The Westampton Township Emergency Services was dispatched to **410** calls for service for the month of **August 2022** for a total of **3355** calls for the year. This is **45 calls more** than **August 2021** and an **increase** of **835** calls year to date **2021**.

In **2022**, EMS calls account for **72%** of the departments call volume followed by **21%** for fire responses, lastly motor vehicle accidents make up **7%** of the Departments call volume. (<1% are missed/error call dispatches)

The department failed to respond to a total of 13 calls for the month. This represents 3% of the total call volume. During the same time period the fire apparatus responded understaffed (3 or less) 31 times. This represents 36% of total fire responses. Year to date the department has missed 71 (2%) calls and responded understaffed 222 (43%) times.