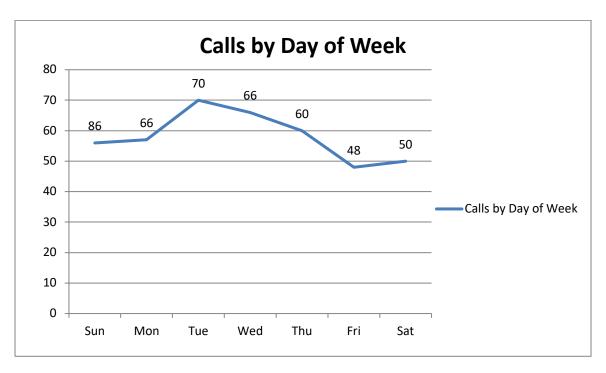

| 72 | August | BLS/3335 | Westampton | No Crew | 509 |
|----|--------|----------|------------|---------|-----|
|    |        |          |            |         |     |

The busiest day of the week for the month of **August** was XXX**day**.