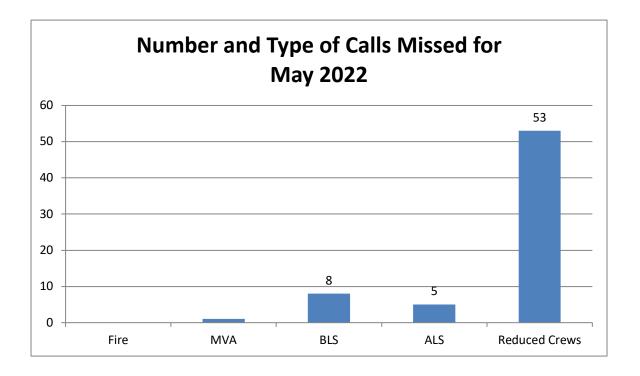

The department failed to respond to a total of **14** calls for the month. This represents **3%** of the total call volume. During the same time period the fire apparatus responded understaffed (3 or less) **47** times. This represents **47%** of total fire responses. Year to date the department has missed **47 (2%)** calls and responded understaffed **157 (45%)** times.