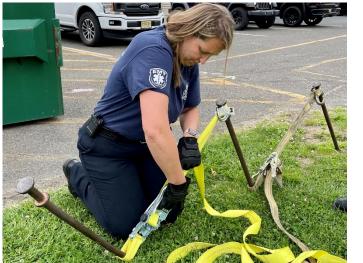

Raising The Standard In Community Service Training Division

May 2022 Monthly Training Report

The month of May was another busy month of training for the WTES, which conducted a total of **201.5** hours of training at the Firehouse, online and off site at various training facilities. Some highlights of the training activities this month were:

 Drafting Operations at the Burlington County Emergency Services Training Center utilizing both Squad 2723 and Squad 2723. While it is somewhat uncommon for our department must draft from a static water source, we do have several locations within

Westampton where we could utilize this technique if needed.

Our Firefighter/EMTs attended an in-house training program reviewing patient assessment and treatment for life threating Respiratory Distress. The program was lecture and hands on, and our EMTs practiced utilizing our CPAP (Continuous Positive Airway Pressure) devices, Bag Valve Masks, Oral and Nasal Airway Adjuncts, as well as how to assist patients using Metered Dose Inhalers. This training