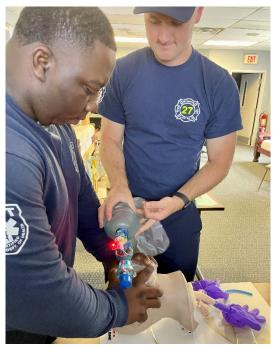

Raising The Standard In Community Service Training Division

May 2022 Monthly Training Report

The month of May was another busy month of training for the WTES, which conducted a total of **201.5** hours of training at the Firehouse, online and off site at various training facilities. Some highlights of the training activities this month were:

Westampton where we could utilize this technique if needed.

Our Firefighter/EMTs attended an in-house training program reviewing patient assessment and treatment for life threating Respiratory Distress. The program was lecture and hands on, and our EMTs practiced utilizing our CPAP (Continuous Positive Airway Pressure) devices, Bag Valve Masks, Oral and Nasal Airway Adjuncts, as well as how to assist patients using Metered Dose Inhalers. This training

# Westampton Township Emergency Services Raising The Standard In Community Service

**Training Division** 

program was approved by the New Jersey Office of Emergency Medical Services so that our EMTs received two (2) Continuing Education Units towards their recertification, which its required to be renewed every three years.