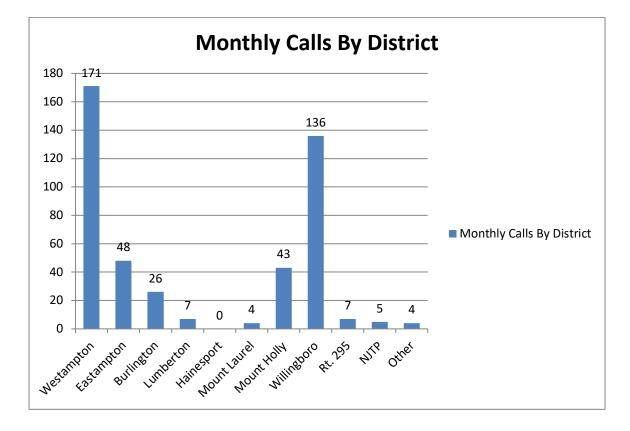

On BLS Call  |     |
| 33 | May   | ALS/1779   | Westampton  | On BLS Call  | 509 |
| 34 | May   | BLS/1809   | Willingboro | On BLS Call  |     |
| 35 | May   | ALS / 1862 | Eastampton  | On Fire Call |     |
| 36 | May   | ALS / 1863 | Westampton  | On Fire Call |     |
| 37 | May   | ALS/1933   | Burlington  | On BLS Call  |     |
| 38 | May   | ALS/1937   | Burlginton  | On BLS Call  |     |
| 39 | May   | MVA / 2032 | Westampton  | On Fire Call |     |
| 40 | May   | ALS / 2033 | Westampton  | On Fire Call |     |
| 41 | May   | BLS / 2039 | Willingboro | On BLS Call  |     |
| 42 | May   | BLS / 2041 | Westampton  | On ALS Call  |     |
| 43 | May   | BLS / 2086 | Eastampton  | On ALS Call  |     |



The busiest day of the week for the month of May was Sunday.



# **Mutual Aid**





Note: A shared service agreement is in place with Eastampton, as we are their primary EMS provider.







|                |      |        | May - J        | une 2022        |        |           |       |
|----------------|------|--------|----------------|-----------------|--------|-----------|-------|
| Vehicle Number | Year | • Make | Model          | Туре            | Ending | Beginning | Total |
| 27801          | 2010 | Ford   | E-450          | Ambulance       | 108142 | 107816    | 326   |
| 27802          | 2013 | Ford   | E-450          | Ambulance       | 77965  | 77965     | 0     |
| 27803          | 2015 | Ford   | E-450          | Ambulance       | 72758  | 72362     | 396   |
| 27804          | 2019 | Ford   | E-450          | Ambulance       | 11941  | 9404      | 2537