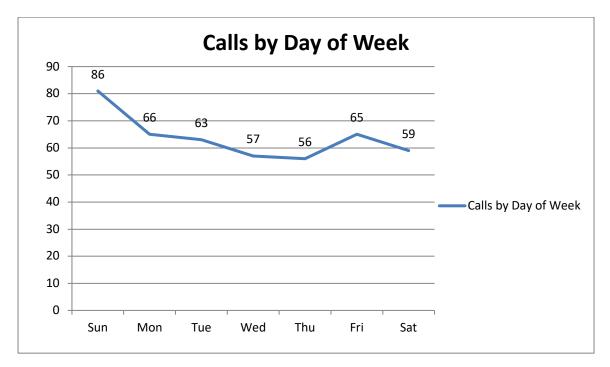

750   | Willingboro | On BLS Call  |     |
| 32 | May   | BLS/1764   | Willingboro | On BLS Call  |     |
| 33 | May   | ALS/1779   | Westampton  | On BLS Call  | 509 |
| 34 | May   | BLS/1809   | Willingboro | On BLS Call  |     |
| 35 | May   | ALS / 1862 | Eastampton  | On Fire Call |     |
| 36 | May   | ALS / 1863 | Westampton  | On Fire Call |     |
| 37 | May   | ALS/1933   | Burlington  | On BLS Call  |     |
| 38 | May   | ALS/1937   | Burlginton  | On BLS Call  |     |
| 39 | May   | MVA / 2032 | Westampton  | On Fire Call |     |
| 40 | May   | ALS / 2033 | Westampton  | On Fire Call |     |
| 41 | May   | BLS / 2039 | Willingboro | On BLS Call  |     |
| 42 | May   | BLS / 2041 | Westampton  | On ALS Call  |     |
| 43 | May   | BLS / 2086 | Eastampton  | On ALS Call  |     |



The busiest day of the week for the month of May was Sunday.



# **Mutual Aid**





Note: A shared service agreement is in place with Eastampton, as we are their primary EMS provider.







|                |      |        | May - J        | une 2022        |        |           |       |
|----------------|------|--------|----------------|-----------------|--------|-----------|-------|
| Vehicle Number | Year | • Make | Model          | Туре            | Ending | Beginning | Total |
| 27801          | 2010 | Ford   | E-450          | Ambulance       | 108142 | 107816    | 326   |
| 27802          | 2013 | Ford   | E-450          | Ambulance       | 77965  | 77965     | 0     |
| 27803          | 2015 | Ford   | E-450          | Ambulance       | 72758  | 72362     | 396   |
| 27804