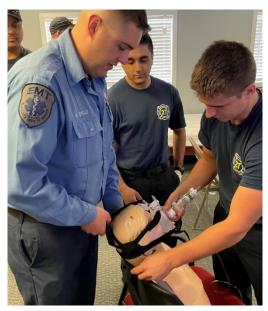

Raising The Standard In Community Service Training Division

May 2022 Monthly Training Report

The month of May was another busy month of training for the WTES, which conducted a total of **201.5** hours of training at the Firehouse, online and off site at various training facilities. Some highlights of the training activities this month were:

Westampton where we could utilize this technique if needed.

Our Firefighter/EMTs attended an in-house training program reviewing patient assessment and treatment for life threating Respiratory Distress. The program was lecture and hands on, and our EMTs practiced utilizing our CPAP (Continuous Positive Airway Pressure) devices, Bag Valve Masks, Oral and Nasal Airway Adjuncts, as well as how to assist patients using Metered Dose Inhalers. This training

# Westampton Township Emergency Services Raising The Standard In Community Service

**Training Division** 

program was approved by the New Jersey Office of Emergency Medical Services so that our EMTs received two (2) Continuing Education Units towards their recertification, which its required to be renewed every three years.