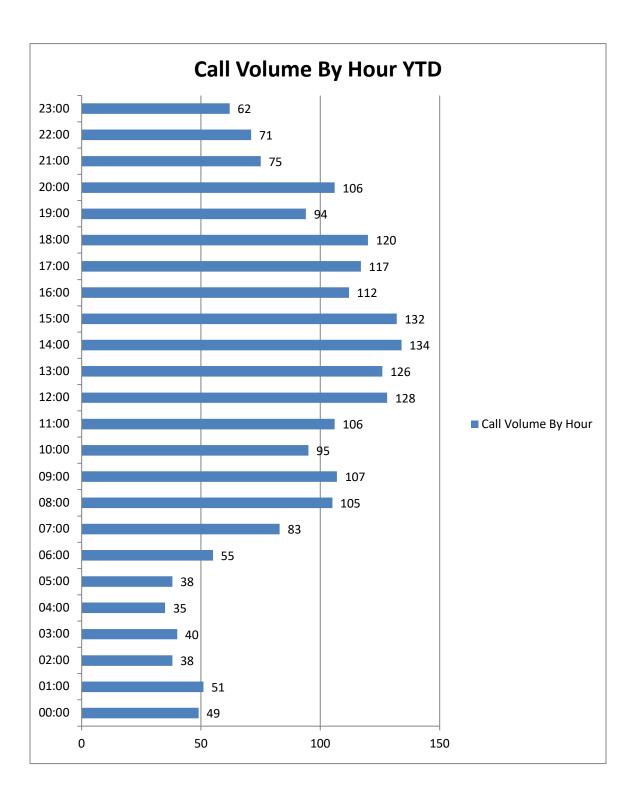

64   | Willingboro | On BLS Call  |     |
| 33 | May   | ALS/1779   | Westampton  | On BLS Call  | 509 |
| 34 | May   | BLS/1809   | Willingboro | On BLS Call  |     |
| 35 | May   | ALS / 1862 | Eastampton  | On Fire Call |     |
| 36 | May   | ALS / 1863 | Westampton  | On Fire Call |     |
| 37 | May   | ALS/1933   | Burlington  | On BLS Call  |     |
| 38 | May   | ALS/1937   | Burlginton  | On BLS Call  |     |
| 39 | May   | MVA / 2032 | Westampton  | On Fire Call |     |
| 40 | May   | ALS / 2033 | Westampton  | On Fire Call |     |
| 41 | May   | BLS / 2039 | Willingboro | On BLS Call  |     |
| 42 | May   | BLS / 2041 | Westampton  | On ALS Call  |     |
| 43 | May   | BLS / 2086 | Eastampton  | On ALS Call  |     |



The busiest day of the week for the month of May was Sunday.



# **Mutual Aid**





Note: A shared service agreement is in place with Eastampton, as we are their primary EMS provider.







|                |      |        | May - J        | une 2022        |        |           |       |
|----------------|------|--------|----------------|-----------------|--------|-----------|-------|
| Vehicle Number | Year | • Make | Model          | Туре            | Ending | Beginning | Total |
| 27801          | 2010 | Ford   | E-450          | Ambulance       | 108142 | 107816    | 326   |
| 27802          | 2013 | Ford   | E-450          | Ambulance       | 77965  | 77965     | 0     |
| 27803          | 2015 | Ford   | E-450          | Ambulance       | 72758  | 72362     | 396   |
| 27804          | 2019 | Ford   | E-450          | Ambulance       | 11941