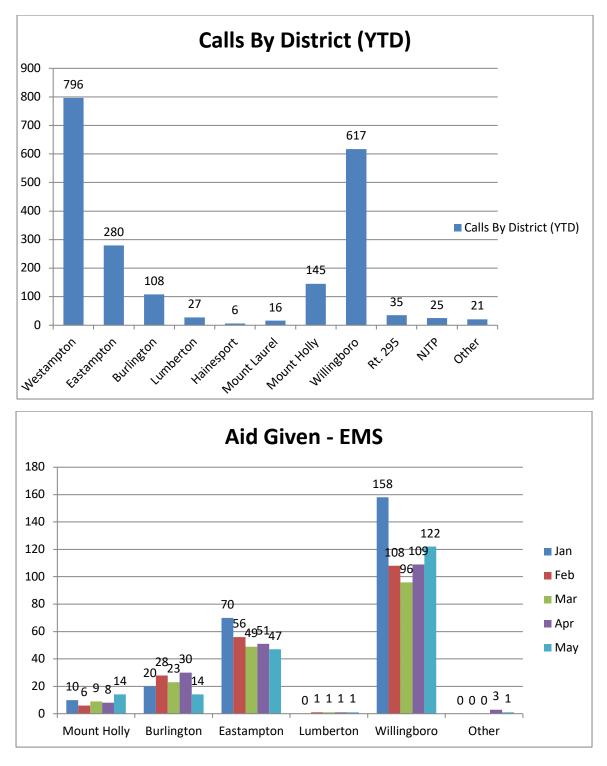

n BLS Call  |     |
| 33 | May   | ALS/1779   | Westampton  | On BLS Call  | 509 |
| 34 | May   | BLS/1809   | Willingboro | On BLS Call  |     |
| 35 | May   | ALS / 1862 | Eastampton  | On Fire Call |     |
| 36 | May   | ALS / 1863 | Westampton  | On Fire Call |     |
| 37 | May   | ALS/1933   | Burlington  | On BLS Call  |     |
| 38 | May   | ALS/1937   | Burlginton  | On BLS Call  |     |
| 39 | May   | MVA / 2032 | Westampton  | On Fire Call |     |
| 40 | May   | ALS / 2033 | Westampton  | On Fire Call |     |
| 41 | May   | BLS / 2039 | Willingboro | On BLS Call  |     |
| 42 | May   | BLS / 2041 | Westampton  | On ALS Call  |     |
| 43 | May   | BLS / 2086 | Eastampton  | On ALS Call  |     |



The busiest day of the week for the month of May was Sunday.



# **Mutual Aid**





Note: A shared service agreement is in place with Eastampton, as we are their primary EMS provider.







|                |      |        | May - J        | une 2022        |        |           |       |
|----------------|------|--------|----------------|-----------------|--------|-----------|-------|
| Vehicle Number | Year | • Make | Model          | Туре            | Ending | Beginning | Total |
| 27801          | 2010 | Ford   | E-450          | Ambulance       | 108142 | 107816    | 326   |
| 27802          | 2013 | Ford   | E-450          | Ambulance       | 77965  | 77965     | 0     |
| 27803          | 2015 | Ford   | E-450          | Ambulance       | 72758  | 72362     | 396   |
| 27804          | 2019 | Ford   | E-450          | Ambulance       | 11941  | 9404      | 2537