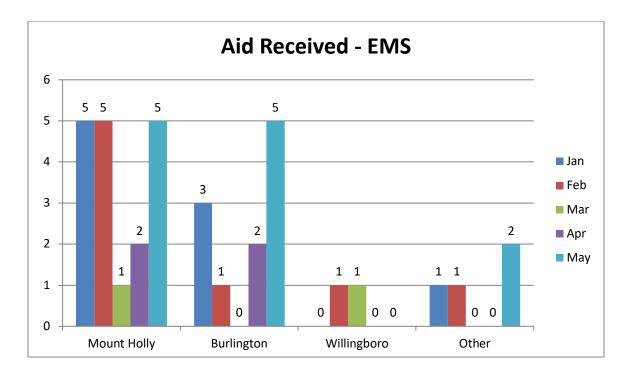

# **Mutual Aid**

Note: A shared service agreement is in place with Eastampton, as we are their primary EMS provider.

|                |      |        | May - J        | une 2022        |        |           |       |
|----------------|------|--------|----------------|-----------------|--------|-----------|-------|
| Vehicle Number | Year | • Make | Model          | Туре            | Ending | Beginning | Total |
| 27801          | 2010 | Ford   | E-450          | Ambulance       | 108142 | 107816    | 326   |
| 27802          | 2013 | Ford   | E-450          | Ambulance       | 77965  | 77965     | 0     |
| 27803          | 2015 | Ford   | E-450          | Ambulance       | 72758  | 72362     | 396   |
| 27804          | 2019 | Ford   | E-450          | Ambulance       | 11941  | 9404      | 2537  |
| 2722           | 2020 | E-ONE  | Cyclone II     | Rescue - Engine | 13506  | 12829     | 677   |
| 2723           | 2006 | KME    | Predator       | Rescue - Engine | 86906  | 86889     | 17    |
| 2725           | 2013 | KME    | Severe Service | Ladder          | 32048  | 31891     | 157   |
| 2729           | 2017 | Ford   | F-350          | Utility         | 42910  | 42659     | 251   |
| FM272          | 2006 | Ford   | Explorer       | Duty/Inspector  | 80105  | 80013     | 92    |
| FM27           | 2021 | Ford   | Expedition     | Duty/Inspector  | 5768   | 4750      | 1018  |
| FM271          | 2015 | Chevy  | Tahoe          | Duty/Inspector  | 67368  | 66607     | 761   |
| 2700           | 2021 | Ford   | Expedition     | Command         | 4145   | 3402      | 743   |

|           | 2722 | 2722 | 2725 | 27001 | 27002 | 27002 | 27004 |
|-----------|------|------|------|-------|-------|-------|-------|
|           | 2722 | 2723 | 2725 | 27801 | 27802 | 27803 | 27804 |
| January   | 0    | 0    | 0    | 9     | 0     | 3     | 0     |
| February  | 0    | 0    | 15   | 1     | 0     | 0     | 15    |
| March     | 0    | 0    | 30   | 0     | 0     | 0     | 0     |
| April     | 0    | 0    | 6    | 0     | 1     | 0     | 2     |
| Мау       | 0    | 0    | 9    | 0     | 20    | 3     | 5     |
| June      |      |      |      |       |       |       |       |
| July      |      |      |      |       |       |       |       |
| August    |      |      |      |       |       |       |       |
| September |      |      |      |       |       |       |       |
| October   |      |      |      |       |       |       |       |
| November  |      |      |      |       |       |       |       |
| December  |      |      |      |       |       |       |       |
| Totals    | 0    | 0    | 60   | 10    | 21    | 6     | 22    |