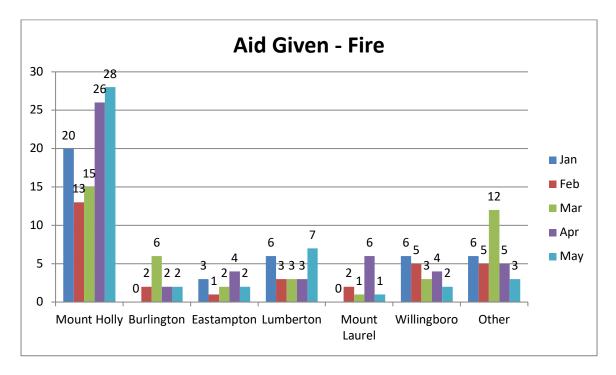

# **Mutual Aid**

Note: A shared service agreement is in place with Eastampton, as we are their primary EMS provider.

|                |      |        | May - J        | une 2022        |        |           |       |
|----------------|------|--------|----------------|-----------------|--------|-----------|-------|
| Vehicle Number | Year | • Make | Model          | Туре            | Ending | Beginning | Total |
| 27801          | 2010 | Ford   | E-450          | Ambulance       | 108142 | 107816    | 326   |
| 27802          | 2013 | Ford   | E-450          | Ambulance       | 77965  | 77965     | 0     |
| 27803          | 2015 | Ford   | E-450          | Ambulance       | 72758  | 72362     | 396   |
| 27804          | 2019 | Ford   | E-450          | Ambulance       | 11941  | 9404      | 2537  |
| 2722           | 2020 | E-ONE  | Cyclone II     | Rescue - Engine | 13506  | 12829     | 677   |
| 2723           | 2006 | KME    | Predator       | Rescue - Engine | 86906  | 86889     | 17    |
| 2725           | 2013 | KME    | Severe Service | Ladder          | 32048  | 31891     | 157   |
| 2729           | 2017 | Ford   | F-350          | Utility         | 42910  | 42659     | 251   |
| FM272          | 2006 | Ford   | Explorer       | Duty/Inspector  | 80105  | 80013     | 92    |
| FM27           | 2021 | Ford   | Expedition     | Duty/Inspector  | 5768   | 4750      | 1018  |
| FM271          | 2015 | Chevy  | Tahoe          | Duty/Inspector  | 67368  | 66607     | 761   |
| 2700           | 2021 | Ford   | Expedition     | Command         | 4145   | 3402      | 743   |

|           | 2722 | 2722 | 2725 | 27001 | 27002 | 27002 | 27004 |
|-----------|------|------|------|-------|-------|-------|-------|
|           | 2722 | 2723 | 2725 | 27801 | 27802 | 27803 | 27804 |
| January   | 0    | 0    | 0    | 9     | 0     | 3     | 0     |
| February  | 0    | 0    | 15   | 1     | 0     | 0     | 15    |
| March     | 0    | 0    | 30   | 0     | 0     | 0     | 0     |
| April     | 0    | 0    | 6    | 0     | 1     | 0     | 2     |
| Мау       | 0    | 0    | 9    | 0     | 20    | 3     | 5     |
| June      |      |      |      |       |       |       |       |
| July      |      |      |      |       |       |       |       |
| August    |      |      |      |       |       |       |       |
| September |      |      |      |       |       |       |       |
| October   |      |      |      |       |       |       |       |
| November  |      |      |      |       |       |       |       |
| December  |      |      |      |       |       |       |       |
| Totals    | 0    | 0    | 60   | 10    | 21    | 6     | 22    |