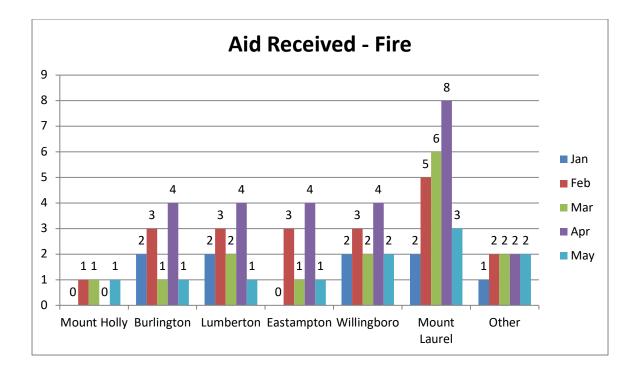

# **Mutual Aid**

Note: A shared service agreement is in place with Eastampton, as we are their primary EMS provider.

|                |      |        | May - J        | une 2022        |        |           |       |
|----------------|------|--------|----------------|-----------------|--------|-----------|-------|
| Vehicle Number | Year | • Make | Model          | Туре            | Ending | Beginning | Total |
| 27801          | 2010 | Ford   | E-450          | Ambulance       | 108142 | 107816    | 326   |
| 27802          | 2013 | Ford   | E-450          | Ambulance       | 77965  | 77965     | 0     |
| 27803          | 2015 | Ford   | E-450          | Ambulance       | 72758  | 72362     | 396   |
| 27804          | 2019 | Ford   | E-450          | Ambulance       | 11941  | 9404      | 2537  |
| 2722           | 2020 | E-ONE  | Cyclone II     | Rescue - Engine | 13506  | 12829     | 677   |
| 2723           | 2006 | KME    | Predator       | Rescue - Engine | 86906  | 86889     | 17    |
| 2725           | 2013 | KME    | Severe Service | Ladder          | 32048  | 31891     | 157   |
| 2729           | 2017 | Ford   | F-350          | Utility         | 42910  | 42659     | 251   |
| FM272          | 2006 | Ford   | Explorer       | Duty/Inspector  | 80105  | 80013     | 92    |
| FM27           | 2021 | Ford   | Expedition     | Duty/Inspector  | 5768   | 4750      | 1018  |
| FM271          | 2015 | Chevy  | Tahoe          | Duty/Inspector  | 67368  | 66607     | 761   |
| 2700           | 2021 | Ford   | Expedition     | Command         | 4145   | 3402      | 743   |

|           | 2722 | 2722 | 2725 | 27001 | 27002 | 27002 | 27004 |
|-----------|------|------|------|-------|-------|-------|-------|
|           | 2722 | 2723 | 2725 | 27801 | 27802 | 27803 | 27804 |
| January   | 0    | 0    | 0    | 9     | 0     | 3     | 0     |
| February  | 0    | 0    | 15   | 1     | 0     | 0     | 15    |
| March     | 0    | 0    | 30   | 0     | 0     | 0     | 0     |
| April     | 0    | 0    | 6    | 0     | 1     | 0     | 2     |
| Мау       | 0    | 0    | 9    | 0     | 20    | 3     | 5     |
| June      |      |      |      |       |       |       |       |
| July      |      |      |      |       |       |       |       |
| August    |      |      |      |       |       |       |       |
| September |      |      |      |       |       |       |       |
| October   |      |      |      |       |       |       |       |
| November  |      |      |      |       |       |       |       |
| December  |      |      |      |       |       |       |       |
| Totals    | 0    | 0    | 60   | 10    | 21    | 6     | 22    |