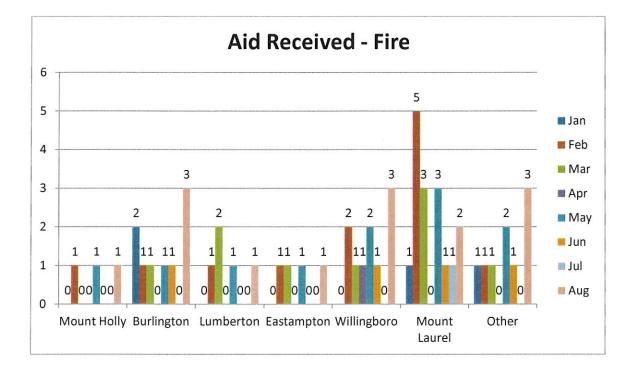

#### **Mutual Aid**

Note: A shared service agreement is in place with Eastampton, as we are their primary EMS provider.

| <u> </u>       |      |       | August - Sep   | tember 2021     |        |           |       |
|----------------|------|-------|----------------|-----------------|--------|-----------|-------|
| Vehicle Number | Year | Make  | Model          | Туре            | Ending | Beginning | Total |
| 27801          | 2010 | Ford  | E-450          | Ambulance       | 102592 | 102360    | 232   |
| 27802          | 2013 | Ford  | E-450          | Ambulance       | 76082  | 75460     | 622   |
| 27803          | 2015 | Ford  | E-450          | Ambulance       | 59809  | 57995     | 1814  |
| 2722           | 2020 | E-ONE | Cyclone II     | Rescue - Engine | 6178   | 5360      | 818   |
| 2723           | 2006 | KME   | Predator       | Rescue - Engine | OOS    | 005       | 00S   |
| 2725           | 2013 | KME   | Severe Service | Ladder          | 30394  | 30241     | 153   |
| 2729           | 2017 | Ford  | F-350          | Utility         | 40322  | 39550     | 772   |
| 2728           | 2006 | Ford  | F-250          | Utility         | OOS    | OOS       | OOS   |
| FM272          | 2006 | Ford  | Explorer       | Duty/Inspector  | 76329  | 75828     | 501   |
| 2700           | 2015 | Chevy | Tahoe          | Command Car     | 62278  | 61540     | 738   |