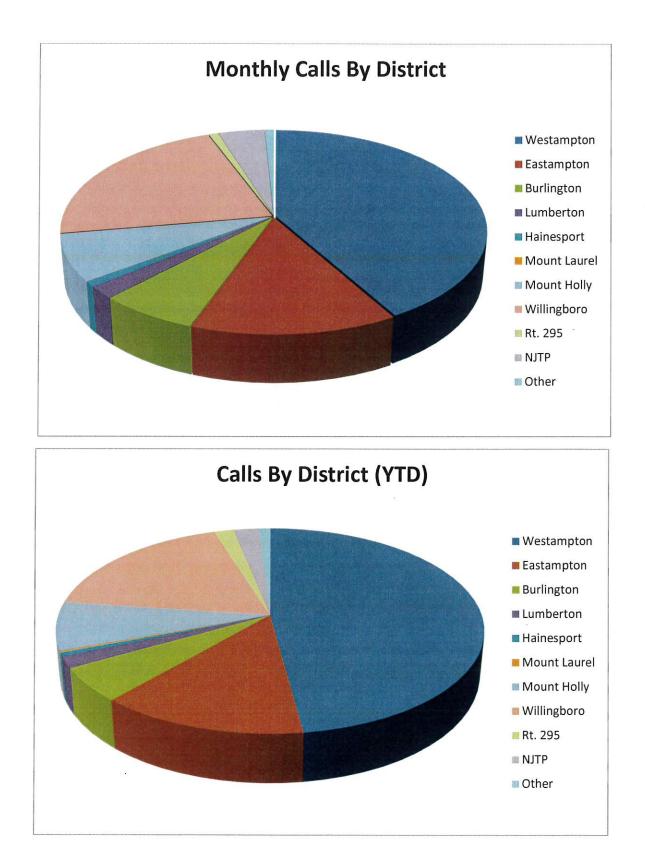

#### **Mutual Aid**

Note: A shared service agreement is in place with Eastampton, as we are their primary EMS provider.

| <u> </u>       |      |       | August - Sep   | tember 2021     |        |           |       |
|----------------|------|-------|----------------|-----------------|--------|-----------|-------|
| Vehicle Number | Year | Make  | Model          | Туре            | Ending | Beginning | Total |
| 27801          | 2010 | Ford  | E-450          | Ambulance       | 102592 | 102360    | 232   |
| 27802          | 2013 | Ford  | E-450          | Ambulance       | 76082  | 75460     | 622   |
| 27803          | 2015 | Ford  | E-450          | Ambulance       | 59809  | 57995     | 1814  |
| 2722           | 2020 | E-ONE | Cyclone II     | Rescue - Engine | 6178   | 5360      | 818   |
| 2723           | 2006 | KME   | Predator       | Rescue - Engine | OOS    | 005       | 00S   |
| 2725           | 2013 | KME   | Severe Service | Ladder          | 30394  | 30241     | 153   |
| 2729           | 2017 | Ford  | F-350          | Utility         | 40322  | 39550     | 772   |
| 2728           | 2006 | Ford  | F-250          | Utility         | OOS    | OOS       | OOS   |
| FM272          | 2006 | Ford  | Explorer       | Duty/Inspector  | 76329  | 75828     | 501   |
| 2700           | 2015 | Chevy | Tahoe          | Command Car     | 62278  | 61540     | 738   |