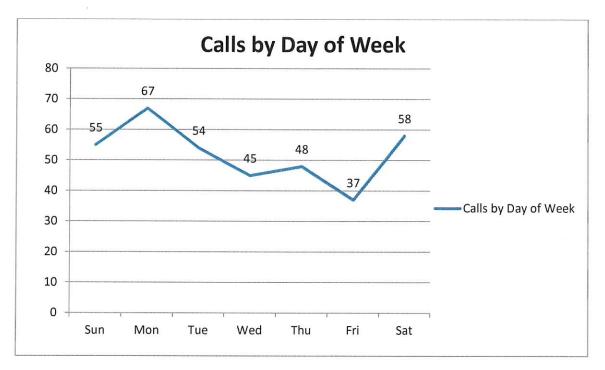

The busiest day of the week for the month of **August** 

was Monday.

The busiest day of the week YTD has been Friday.