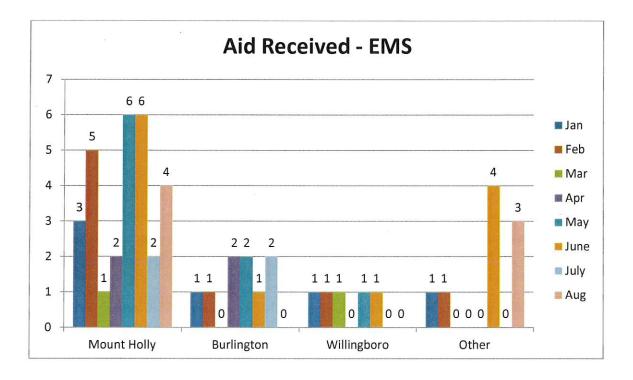

#### **Mutual Aid**

Note: A shared service agreement is in place with Eastampton, as we are their primary EMS provider.

| <u> </u>       |      |       | August - Sep   | tember 2021     |        |           |       |
|----------------|------|-------|----------------|-----------------|--------|-----------|-------|
| Vehicle Number | Year | Make  | Model          | Туре            | Ending | Beginning | Total |
| 27801          | 2010 | Ford  | E-450          | Ambulance       | 102592 | 102360    | 232   |
| 27802          | 2013 | Ford  | E-450          | Ambulance       | 76082  | 75460     | 622   |
| 27803          | 2015 | Ford  | E-450          | Ambulance       | 59809  | 57995     | 1814  |
| 2722           | 2020 | E-ONE | Cyclone II     | Rescue - Engine | 6178   | 5360      | 818   |
| 2723           | 2006 | KME   | Predator       | Rescue - Engine | OOS    | 005       | 00S   |
| 2725           | 2013 | KME   | Severe Service | Ladder          | 30394  | 30241     | 153   |
| 2729           | 2017 | Ford  | F-350          | Utility         | 40322  | 39550     | 772   |
| 2728           | 2006 | Ford  | F-250          | Utility         | OOS    | OOS       | OOS   |
| FM272          | 2006 | Ford  | Explorer       | Duty/Inspector  | 76329  | 75828     | 501   |
| 2700           | 2015 | Chevy | Tahoe          | Command Car     | 62278  | 61540     | 738   |