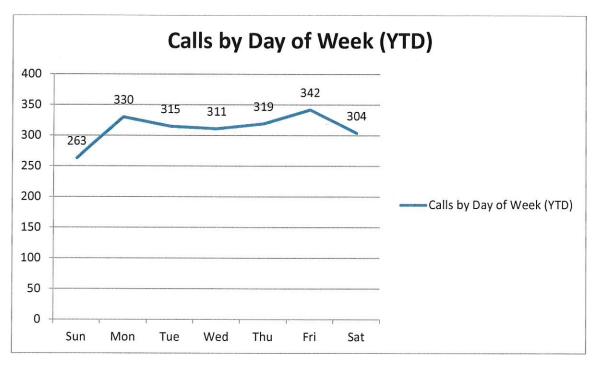

The busiest day of the week for the month of **August** 

was Monday.

The busiest day of the week YTD has been Friday.