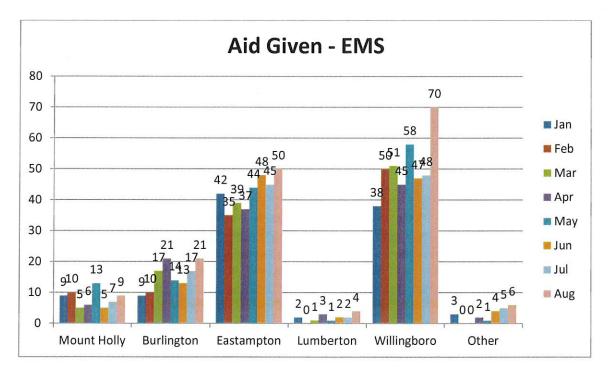

#### **Mutual Aid**

Note: A shared service agreement is in place with Eastampton, as we are their primary EMS provider.

| <u> </u>       |      |       | August - Sep   | tember 2021     |        |           |       |
|----------------|------|-------|----------------|-----------------|--------|-----------|-------|
| Vehicle Number | Year | Make  | Model          | Туре            | Ending | Beginning | Total |
| 27801          | 2010 | Ford  | E-450          | Ambulance       | 102592 | 102360    | 232   |
| 27802          | 2013 | Ford  | E-450          | Ambulance       | 76082  | 75460     | 622   |
| 27803          | 2015 | Ford  | E-450          | Ambulance       | 59809  | 57995     | 1814  |
| 2722           | 2020 | E-ONE | Cyclone II     | Rescue - Engine | 6178   | 5360      | 818   |
| 2723           | 2006 | KME   | Predator       | Rescue - Engine | OOS    | 005       | 00S   |
| 2725           | 2013 | KME   | Severe Service | Ladder          | 30394  | 30241     | 153   |
| 2729           | 2017 | Ford  | F-350          | Utility         | 40322  | 39550     | 772   |
| 2728           | 2006 | Ford  | F-250          | Utility         | OOS    | OOS       | OOS   |
| FM272          | 2006 | Ford  | Explorer       | Duty/Inspector  | 76329  | 75828     | 501   |
| 2700           | 2015 | Chevy | Tahoe          | Command Car     | 62278  | 61540     | 738   |