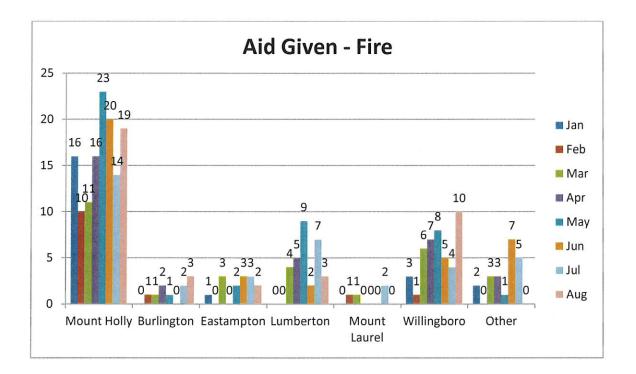

#### **Mutual Aid**

Note: A shared service agreement is in place with Eastampton, as we are their primary EMS provider.

| <u> </u>       |      |       | August - Sep   | tember 2021     |        |           |       |
|----------------|------|-------|----------------|-----------------|--------|-----------|-------|
| Vehicle Number | Year | Make  | Model          | Туре            | Ending | Beginning | Total |
| 27801          | 2010 | Ford  | E-450          | Ambulance       | 102592 | 102360    | 232   |
| 27802          | 2013 | Ford  | E-450          | Ambulance       | 76082  | 75460     | 622   |
| 27803          | 2015 | Ford  | E-450          | Ambulance       | 59809  | 57995     | 1814  |
| 2722           | 2020 | E-ONE | Cyclone II     | Rescue - Engine | 6178   | 5360      | 818   |
| 2723           | 2006 | KME   | Predator       | Rescue - Engine | OOS    | 005       | 00S   |
| 2725           | 2013 | KME   | Severe Service | Ladder          | 30394  | 30241     | 153   |
| 2729           | 2017 | Ford  | F-350          | Utility         | 40322  | 39550     | 772   |
| 2728           | 2006 | Ford  | F-250          | Utility         | OOS    | OOS       | OOS   |
| FM272          | 2006 | Ford  | Explorer       | Duty/Inspector  | 76329  | 75828     | 501   |
| 2700           | 2015 | Chevy | Tahoe          | Command Car     | 62278  | 61540     | 738   |