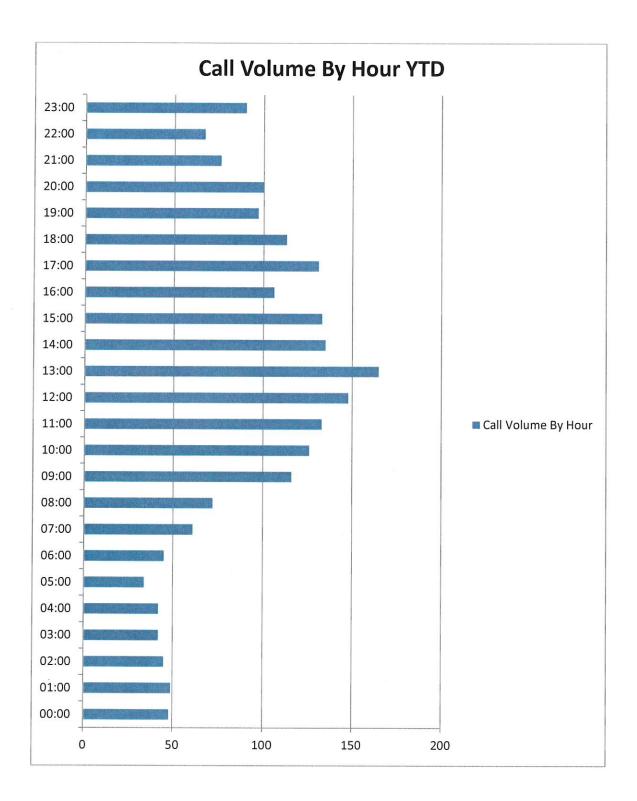

# August 2021

**CHARACTER – INTEGRITY – ACCOUNTABILLITY** 

The Westampton Township Emergency Services was dispatched to **365** calls for service for the month of **August 2021** for a total of **2520** calls for the year. This is **73 calls more** than **August 2020** and an **increase** of **508** calls year to date **2021**.

In **2021**, EMS calls account for **71%** of the departments call volume followed by **20%** for fire responses, lastly motor vehicle accidents make up **9%** of the Departments call volume. (<1% are missed/error call dispatches)

The department failed to respond to a total of **5** calls for the month. This represents **(1%)** of the total call volume. During the same time period the fire apparatus responded understaffed (3 or less) **33** times. This represents **(28%)** of total fire responses. Year to date the department has missed **43 (2%)** calls and responded understaffed **206 (28%)** times.

The busiest day of the week for the month of **August** 

was Monday.

The busiest day of the week YTD has been Friday.