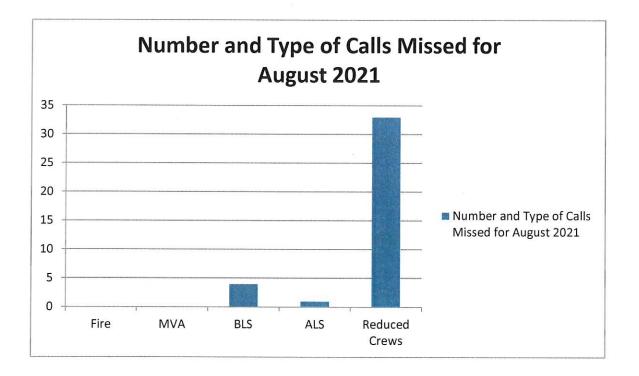

In **2021**, EMS calls account for **71%** of the departments call volume followed by **20%** for fire responses, lastly motor vehicle accidents make up **9%** of the Departments call volume. (<1% are missed/error call dispatches)

The department failed to respond to a total of **5** calls for the month. This represents **(1%)** of the total call volume. During the same time period the fire apparatus responded understaffed (3 or less) **33** times. This represents **(28%)** of total fire responses. Year to date the department has missed **43 (2%)** calls and responded understaffed **206 (28%)** times.