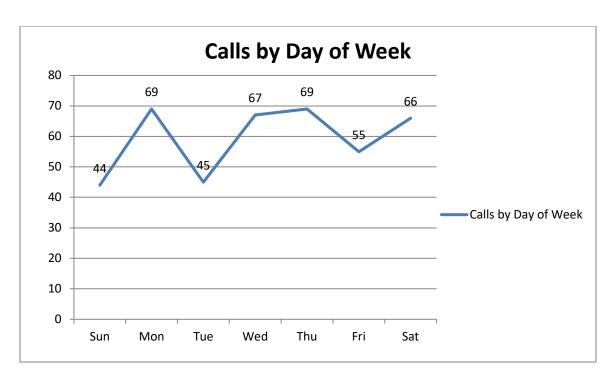

The busiest day of the week for the month of **September** was **Monday and Thurdsay**.

The busiest day of the week YTD has been Monday.