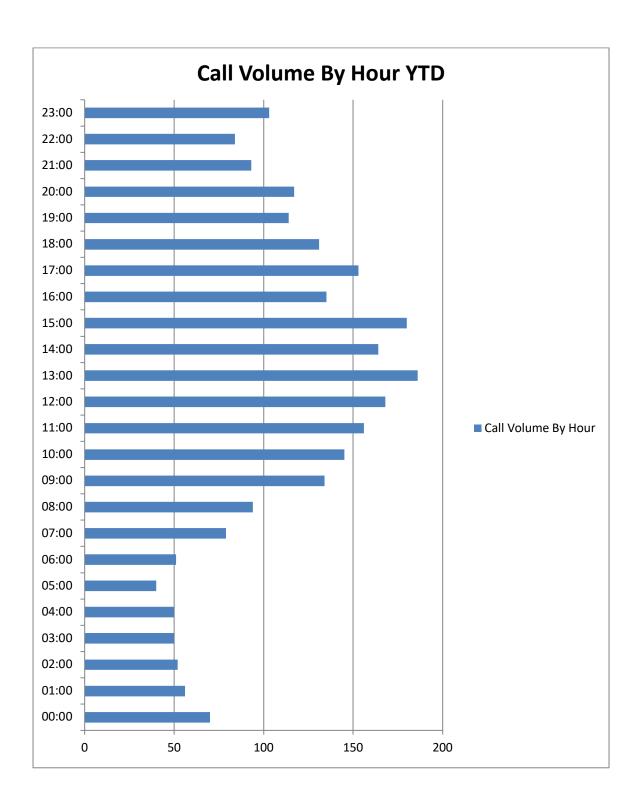

# WESTAMPTON TOWNSHIP EMERGENCY SERVICES

September 2021

**CHARACTER – INTEGRITY – ACCOUNTABILLITY** 

The Westampton Township Emergency Services was dispatched to **414** calls for service for the month of **September 2021** for a total of **2933** calls for the year. This is **181 calls more** than **September 2020** and an **increase** of **689** calls year to date **2021**.

In **2021**, EMS calls account for **71%** of the departments call volume followed by **20%** for fire responses, lastly motor vehicle accidents make up **9%** of the Departments call volume. (<1% are missed/error call dispatches)

The department failed to respond to a total of **9** calls for the month. This represents **(2%)** of the total call volume. During the same time period the fire apparatus responded understaffed (3 or less) **23** times. This represents **(21%)** of total fire responses. Year to date the department has missed **52 (2%)** calls and responded understaffed **229 (27%)** times.

The busiest day of the week for the month of **September** was **Monday and Thurdsay**.

The busiest day of the week YTD has been Monday.