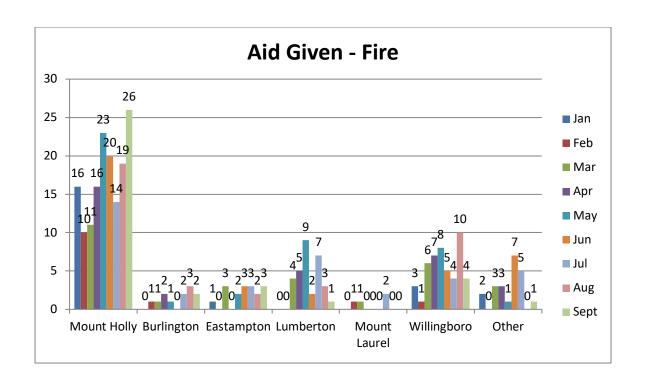

# WESTAMPTON TOWNSHIP EMERGENCY SERVICES

September 2021

**CHARACTER – INTEGRITY – ACCOUNTABILLITY** 

The Westampton Township Emergency Services was dispatched to **414** calls for service for the month of **September 2021** for a total of **2933** calls for the year. This is **181 calls more** than **September 2020** and an **increase** of **689** calls year to date **2021**.

In **2021**, EMS calls account for **71%** of the departments call volume followed by **20%** for fire responses, lastly motor vehicle accidents make up **9%** of the Departments call volume. (<1% are missed/error call dispatches)

The department failed to respond to a total of **9** calls for the month. This represents **(2%)** of the total call volume. During the same time period the fire apparatus responded understaffed (3 or less) **23** times. This represents **(21%)** of total fire responses. Year to date the department has missed **52 (2%)** calls and responded understaffed **229 (27%)** times.

### **Mutual Aid**

Note: A shared service agreement is in place with Eastampton, as we are their primary EMS provider.

|                | September - October 2021 |       |                |                 |        |           |       |  |  |  |
|----------------|--------------------------|-------|----------------|-----------------|--------|-----------|-------|--|--|--|
| Vehicle Number | Year                     | Make  | Model          | Туре            | Ending | Beginning | Total |  |  |  |
| 27801          | 2010                     | Ford  | E-450          | Ambulance       | 102916 | 102592    | 324   |  |  |  |
| 27802          | 2013                     | Ford  | E-450          | Ambulance       | 76082  | 76082     | OOS   |  |  |  |
| 27803          | 2015                     | Ford  | E-450          | Ambulance       | 62999  | 59808     | 3191  |  |  |  |
| 2722           | 2020                     | E-ONE | Cyclone II     | Rescue - Engine | 7253   | 6178      | 1075  |  |  |  |
| 2723           | 2006                     | KME   | Predator       | Rescue - Engine | OOS    | OOS       | 00S   |  |  |  |
| 2725           | 2013                     | KME   | Severe Service | Ladder          | 30394  | 30394     | OOS   |  |  |  |
| 2729           | 2017                     | Ford  | F-350          | Utility         | 41106  | 40322     | 784   |  |  |  |
| 2728           | 2006                     | Ford  | F-250          | Utility         | OOS    | OOS       | 00S   |  |  |  |
| FM272          | 2006                     | Ford  | Explorer       | Duty/Inspector  | 77671  | 76329     | 1342  |  |  |  |
| 2700           | 2015                     | Chevy | Tahoe          | Command Car     | 63034  | 62278     | 756   |  |  |  |