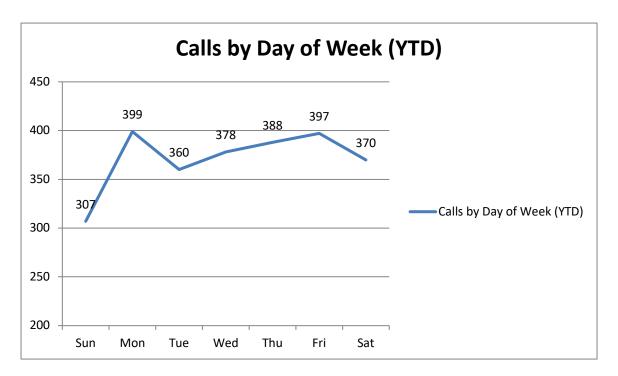

The busiest day of the week for the month of **September** was **Monday and Thurdsay**.

The busiest day of the week YTD has been Monday.