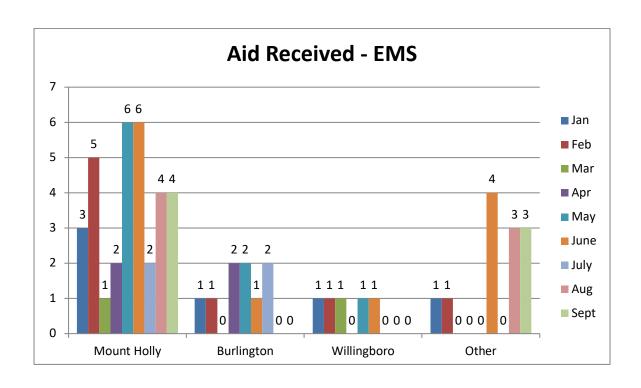

# WESTAMPTON TOWNSHIP EMERGENCY SERVICES

September 2021

**CHARACTER – INTEGRITY – ACCOUNTABILLITY** 

The Westampton Township Emergency Services was dispatched to **414** calls for service for the month of **September 2021** for a total of **2933** calls for the year. This is **181 calls more** than **September 2020** and an **increase** of **689** calls year to date **2021**.

In **2021**, EMS calls account for **71%** of the departments call volume followed by **20%** for fire responses, lastly motor vehicle accidents make up **9%** of the Departments call volume. (<1% are missed/error call dispatches)

The department failed to respond to a total of **9** calls for the month. This represents **(2%)** of the total call volume. During the same time period the fire apparatus responded understaffed (3 or less) **23** times. This represents **(21%)** of total fire responses. Year to date the department has missed **52 (2%)** calls and responded understaffed **229 (27%)** times.

### **Mutual Aid**

Note: A shared service agreement is in place with Eastampton, as we are their primary EMS provider.

|                | September - October 2021 |       |                |                 |        |           |       |  |  |  |
|----------------|--------------------------|-------|----------------|-----------------|--------|-----------|-------|--|--|--|
| Vehicle Number | Year                     | Make  | Model          | Туре            | Ending | Beginning | Total |  |  |  |
| 27801          | 2010                     | Ford  | E-450          | Ambulance       | 102916 | 102592    | 324   |  |  |  |
| 27802          | 2013                     | Ford  | E-450          | Ambulance       | 76082  | 76082     | OOS   |  |  |  |
| 27803          | 2015                     | Ford  | E-450          | Ambulance       | 62999  | 59808     | 3191  |  |  |  |
| 2722           | 2020                     | E-ONE | Cyclone II     | Rescue - Engine | 7253   | 6178      | 1075  |  |  |  |
| 2723           | 2006                     | KME   | Predator       | Rescue - Engine | OOS    | OOS       | 00S   |  |  |  |
| 2725           | 2013                     | KME   | Severe Service | Ladder          | 30394  | 30394     | OOS   |  |  |  |
| 2729           | 2017                     | Ford  | F-350          | Utility         | 41106  | 40322     | 784   |  |  |  |
| 2728           | 2006                     | Ford  | F-250          | Utility         | OOS    | OOS       | 00S   |  |  |  |
| FM272          | 2006                     | Ford  | Explorer       | Duty/Inspector  | 77671  | 76329     | 1342  |  |  |  |
| 2700           | 2015                     | Chevy | Tahoe          | Command Car     | 63034  | 62278     | 756   |  |  |  |