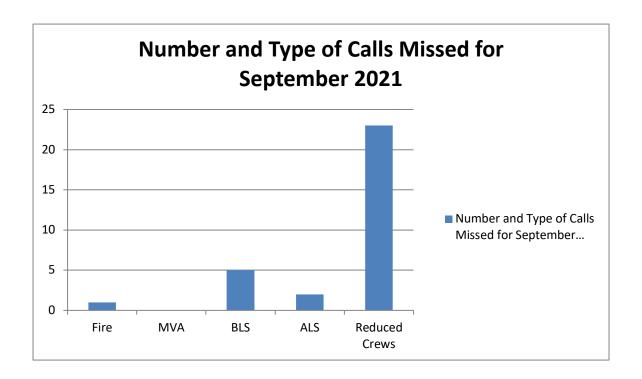

The department failed to respond to a total of **9** calls for the month. This represents **(2%)** of the total call volume. During the same time period the fire apparatus responded understaffed (3 or less) **23** times. This represents **(21%)** of total fire responses. Year to date the department has missed **52 (2%)** calls and responded understaffed **229 (27%)** times.