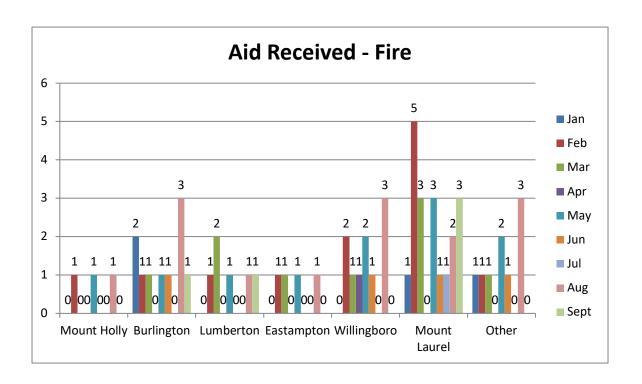

# WESTAMPTON TOWNSHIP EMERGENCY SERVICES

September 2021

**CHARACTER – INTEGRITY – ACCOUNTABILLITY** 

The Westampton Township Emergency Services was dispatched to **414** calls for service for the month of **September 2021** for a total of **2933** calls for the year. This is **181 calls more** than **September 2020** and an **increase** of **689** calls year to date **2021**.

In **2021**, EMS calls account for **71%** of the departments call volume followed by **20%** for fire responses, lastly motor vehicle accidents make up **9%** of the Departments call volume. (<1% are missed/error call dispatches)

The department failed to respond to a total of **9** calls for the month. This represents **(2%)** of the total call volume. During the same time period the fire apparatus responded understaffed (3 or less) **23** times. This represents **(21%)** of total fire responses. Year to date the department has missed **52 (2%)** calls and responded understaffed **229 (27%)** times.

### **Mutual Aid**

Note: A shared service agreement is in place with Eastampton, as we are their primary EMS provider.

|                | September - October 2021 |       |                |                 |        |           |       |  |  |  |
|----------------|--------------------------|-------|----------------|-----------------|--------|-----------|-------|--|--|--|
| Vehicle Number | Year                     | Make  | Model          | Туре            | Ending | Beginning | Total |  |  |  |
| 27801          | 2010                     | Ford  | E-450          | Ambulance       | 102916 | 102592    | 324   |  |  |  |
| 27802          | 2013                     | Ford  | E-450          | Ambulance       | 76082  | 76082     | OOS   |  |  |  |
| 27803          | 2015                     | Ford  | E-450          | Ambulance       | 62999  | 59808     | 3191  |  |  |  |
| 2722           | 2020                     | E-ONE | Cyclone II     | Rescue - Engine | 7253   | 6178      | 1075  |  |  |  |
| 2723           | 2006                     | KME   | Predator       | Rescue - Engine | OOS    | OOS       | 00S   |  |  |  |
| 2725           | 2013                     | KME   | Severe Service | Ladder          | 30394  | 30394     | OOS   |  |  |  |
| 2729           | 2017                     | Ford  | F-350          | Utility         | 41106  | 40322     | 784   |  |  |  |
| 2728           | 2006                     | Ford  | F-250          | Utility         | OOS    | OOS       | 00S   |  |  |  |
| FM272          | 2006                     | Ford  | Explorer       | Duty/Inspector  | 77671  | 76329     | 1342  |  |  |  |
| 2700           | 2015                     | Chevy | Tahoe          | Command Car     | 63034  | 62278     | 756   |  |  |  |