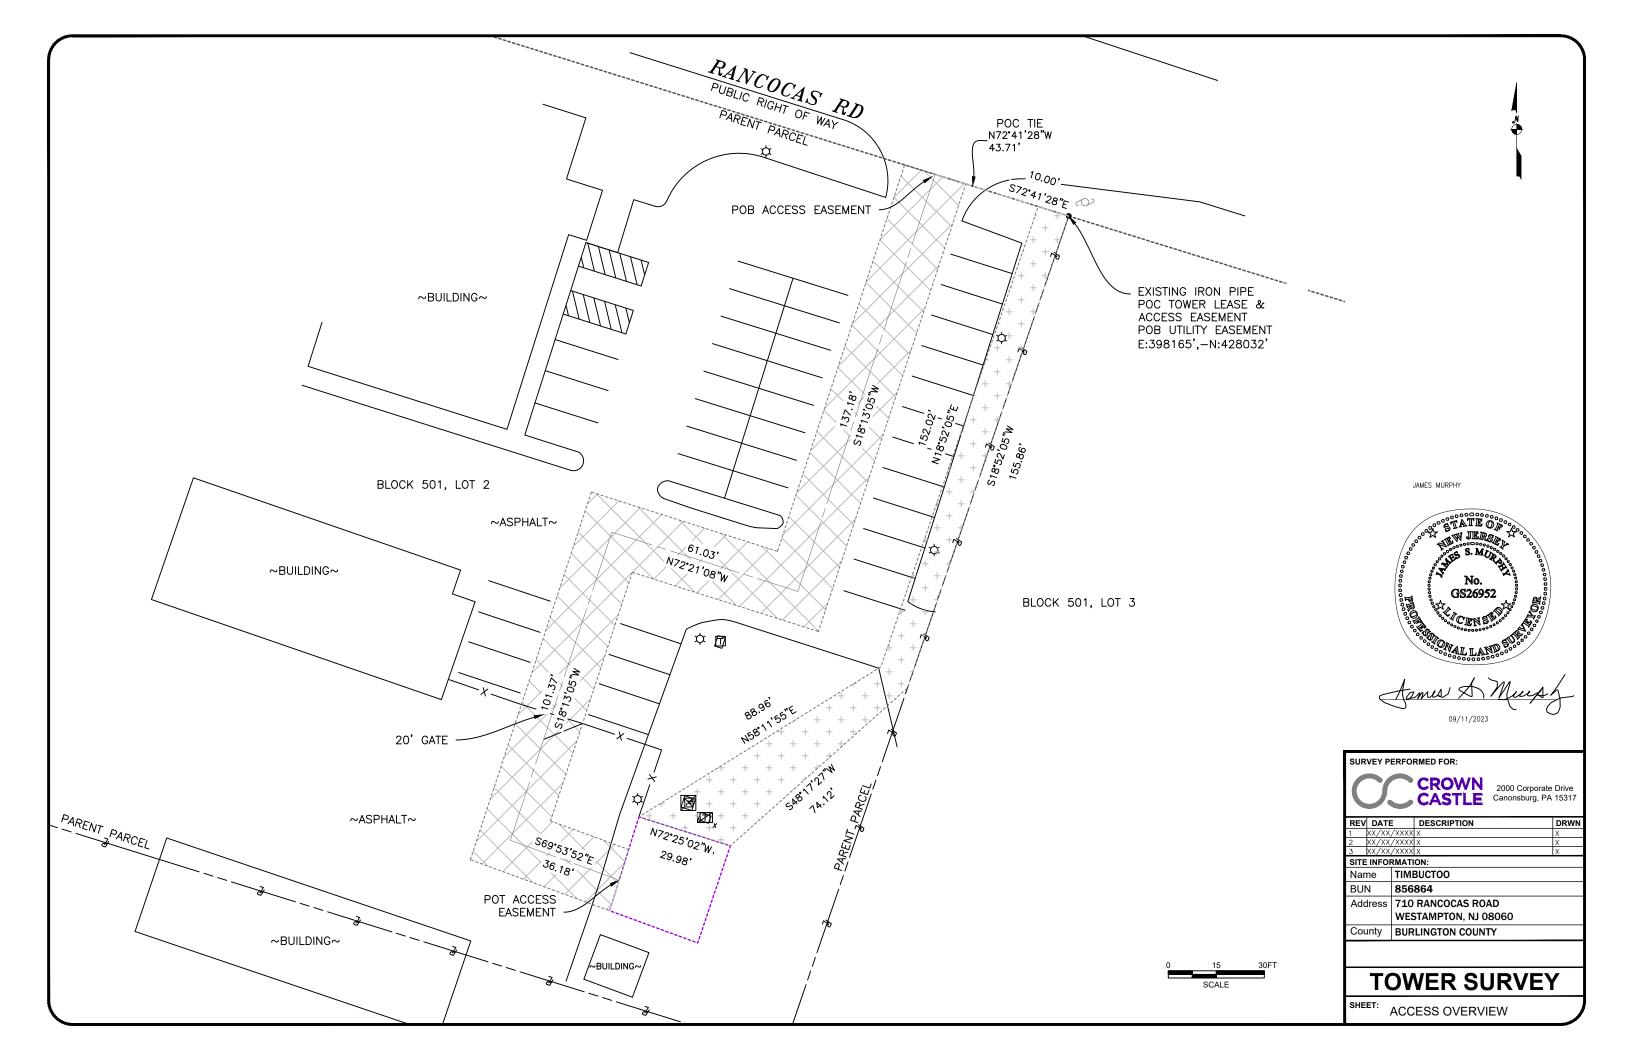

E EXCAVATION WAS PERFORMED TO VERIFY THE TYPE AND LOCATION OF THE BURIED UTILITIES DEPICTED, HEREON, IT IS POSSIBLE THA

4. UTILITY NOTE: BUTED UTILITIES DEPICTED HEREON WER DETECTED AND MARKED BY OTHERS USING INDIRECT METHODS NO SUBSURFACE EXCAVATION WAS PERFORMED TO VERIFY THE TYPE AND LOCATION OF THE BURIED UTILITIES DEPICTED HEREON. IT IS, POSSIBLE THAT OTHE

UTILITIES DEPICTED HEREON, IT IS POSSIBLE THAT OTHE UTILITIES SERVING THE SUBJECT TOWER SITE EXIST THA WENT UNDETECTED AS A PART OF THIS SURVEY.

5. ALL VISIBLE TOWER EQUIPMENT AND IMPROVEMENTS ARE

OTHERWISE NOTED HEREON NOT ALL SYMBOLS ARE DEPICTED TO SCALE. 7. THIS SURVEY DOES NOT REPRESENT A BOUNDARY SURV

WESTAMPTON, NJ 08060
County BURLINGTON COUNTY

#### **TOWER SURVEY**

COVER SHEET

/G NAME: 856864 TIMBUCTOO 10-18.dwg







#### LEGAL DESCRIPTION: TOWER LEASE (CREATED BY THIS OFFICE)

A PORTION OF ALL THAT CERTAIN PARCEL OF LAND LYING IN THE TOWN OF WESTAMPTON, COUNTY OF BURLINGTON, STATE OF NEW JERSEY, HAVING PARCEL ID: 0337\_201\_2, FURTHER DESCRIBED AS:

COMMENCING FROM AN EXISTING IRON PIPE, FOUND ON THE NORTHEAST CORNER OF SAID PARCEL, ALSO LYING ON THE SOUTHERN RIGHT OF WAY OF RANCOCAS ROAD, A DEDICATED PUBLIC RIGHT OF WAY, AND HAVING NEW JERSEY STATE PLANE COORDINATES E:398165'.-N:428032':

THENCE, S 18° 52' 05" W FOR A DISTANCE OF 155.86 FEET TO A POINT;

THENCE, S 48° 17' 27" W FOR A DISTANCE OF 74.12 FEET TO THE POINT OF BEGINNING;

THENCE, S 18° 34' 29" W FOR A DISTANCE OF 32.01 FEET TO A POINT;

THENCE, N 69° 53' 52" W FOR A DISTANCE OF 29.32 FEET TO A POINT;

THENCE, N 17' 20' 43" E FOR A DIS