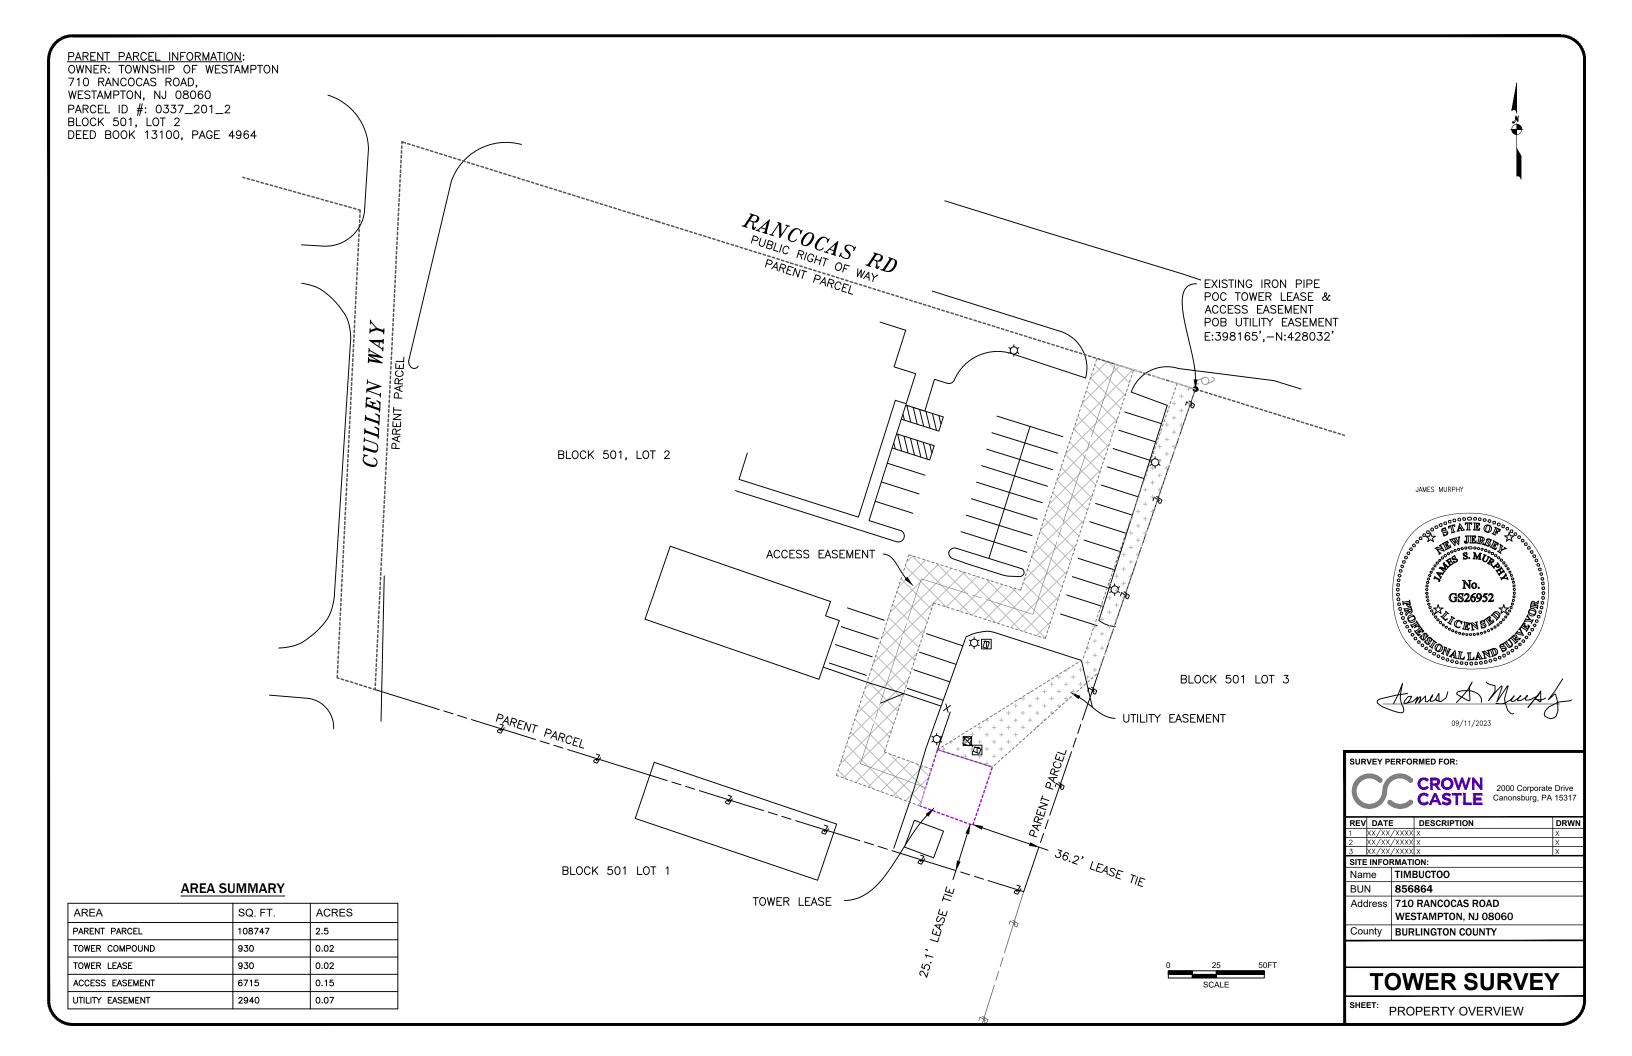

ACE EXCAVATION WAS PERFORMED TO VERIFY THE TYPE AND LOCATION OF THE BURIED UTILITIES DEPICTED, HEREON, IT IS POSSIBLE THA

4. UTILITY NOTE: BUTED UTILITIES DEPICTED HEREON WER DETECTED AND MARKED BY OTHERS USING INDIRECT METHODS NO SUBSURFACE EXCAVATION WAS PERFORMED TO VERIFY THE TYPE AND LOCATION OF THE BURIED UTILITIES DEPICTED HEREON. IT IS, POSSIBLE THAT OTHE

UTILITIES DEPICTED HEREON, IT IS POSSIBLE THAT OTHE UTILITIES SERVING THE SUBJECT TOWER SITE EXIST THA WENT UNDETECTED AS A PART OF THIS SURVEY.

5. ALL VISIBLE TOWER EQUIPMENT AND IMPROVEMENTS ARE

OTHERWISE NOTED HEREON NOT ALL SYMBOLS ARE DEPICTED TO SCALE. 7. THIS SURVEY DOES NOT REPRESENT A BOUNDARY SURV

WESTAMPTON, NJ 08060
County BURLINGTON COUNTY

#### **TOWER SURVEY**

COVER SHEET

/G NAME: 856864 TIMBUCTOO 10-18.dwg







#### LEGAL DESCRIPTION: TOWER LEASE (CREATED BY THIS OFFICE)

A PORTION OF ALL THAT CERTAIN PARCEL OF LAND LYING IN THE TOWN OF WESTAMPTON, COUNTY OF BURLINGTON, STATE OF NEW JERSEY, HAVING PARCEL ID: 0337\_201\_2, FURTHER DESCRIBED AS:

COMMENCING FROM AN EXISTING IRON PIPE, FOUND ON THE NORTHEAST CORNER OF SAID PARCEL, ALSO LYING ON THE SOUTHERN RIGHT OF WAY OF RANCOCAS ROAD, A DEDICATED PUBLIC RIGHT OF WAY, AND HAVING NEW JERSEY STATE PLANE COORDINATES E:398165'.-N:428032':

THENCE, S 18° 52' 05" W FOR A DISTANCE OF 155.86 FEET TO A POINT;

THENCE, S 48° 17' 27" W FOR A DISTANCE OF 74.12 FEET TO THE POINT OF BEGINNING;

THENCE, S 18° 34' 29" W FOR A DISTANCE OF 32.01 FEET TO A POINT;

THENCE, N 69° 53' 52" W FOR A DISTANCE OF 29.32 FEET TO A POINT;

THENCE, N 17' 20' 43" E FOR A D