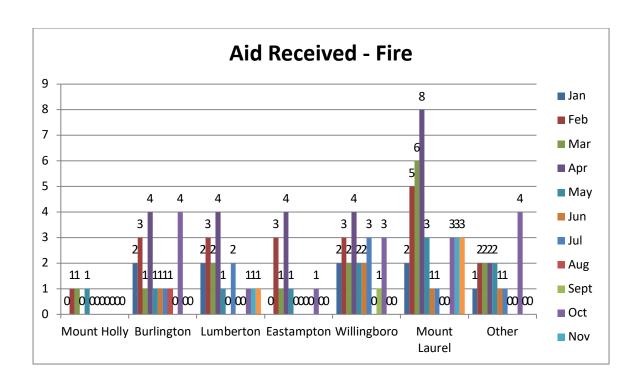

## **Mutual Aid**

Note: A shared service agreement is in place with Eastampton, as we are their primary EMS provider.

|                |      |       | November - D   | ecember 2022    |        |           |       |
|----------------|------|-------|----------------|-----------------|--------|-----------|-------|
| Vehicle Number | Year | Make  | Model          | Туре            | Ending | Beginning | Total |
| 27801          | 2010 | Ford  | E-450          | Ambulance       | 108916 | 108516    | 400   |
| 27802          | 2013 | Ford  | E-450          | Ambulance       | 78498  | 78487     | 11    |
| 27803          | 2015 | Ford  | E-450          | Ambulance       | 76594  | 75151     | 1443  |
| 27804          | 2019 | Ford  | E-450          | Ambulance       | 28730  | 24045     | 4685  |
| 2722           | 2020 | E-ONE | Cyclone II     | Rescue - Engine | 19500  | 17590     | 1910  |
| 2723           | 2006 | KME   | Predator       | Rescue - Engine | 88511  | 88511     | 0     |
| 2725           | 2013 | KME   | Severe Service | Ladder          | 33623  | 33330     | 293   |
| 2729           | 2017 | Ford  | F-350          | Utility         | 44476  | 43956     | 520   |
| FM272          | 2006 | Ford  | Explorer       | Duty/Inspector  | 80213  | 80213     | 0     |
| FM271          | 2021 | Ford  | Expedition     | Duty/Inspector  | 8856   | 8384      | 472   |
| FM27           | 2021 | Ford  | F-150          | Fire Marshal    | 4128   | 2253      | 1875  |
| 2700           | 2021 | Ford  | Expedition     | Command         | 8600   | 7631      | 969   |