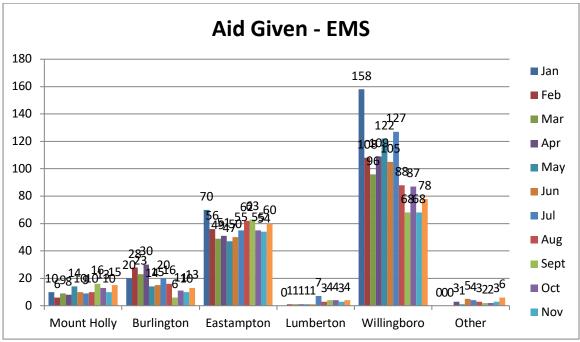

## **Mutual Aid**

Note: A shared service agreement is in place with Eastampton, as we are their primary EMS provider.

|                |      |       | November - D   | ecember 2022    |        |           |       |
|----------------|------|-------|----------------|-----------------|--------|-----------|-------|
| Vehicle Number | Year | Make  | Model          | Туре            | Ending | Beginning | Total |
| 27801          | 2010 | Ford  | E-450          | Ambulance       | 108916 | 108516    | 400   |
| 27802          | 2013 | Ford  | E-450          | Ambulance       | 78498  | 78487     | 11    |
| 27803          | 2015 | Ford  | E-450          | Ambulance       | 76594  | 75151     | 1443  |
| 27804          | 2019 | Ford  | E-450          | Ambulance       | 28730  | 24045     | 4685  |
| 2722           | 2020 | E-ONE | Cyclone II     | Rescue - Engine | 19500  | 17590     | 1910  |
| 2723           | 2006 | KME   | Predator       | Rescue - Engine | 88511  | 88511     | 0     |
| 2725           | 2013 | KME   | Severe Service | Ladder          | 33623  | 33330     | 293   |
| 2729           | 2017 | Ford  | F-350          | Utility         | 44476  | 43956     | 520   |
| FM272          | 2006 | Ford  | Explorer       | Duty/Inspector  | 80213  | 80213     | 0     |
| FM271          | 2021 | Ford  | Expedition     | Duty/Inspector  | 8856   | 8384      | 472   |
| FM27           | 2021 | Ford  | F-150          | Fire Marshal    | 4128   | 2253      | 1875  |
| 2700           | 2021 | Ford  | Expedition     | Command         | 8600   | 7631      | 969   |