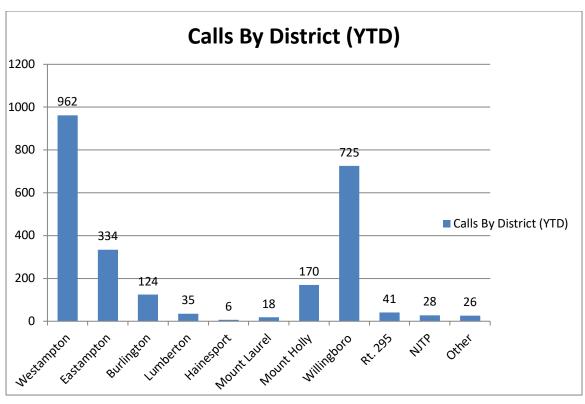

| ALS/4701   | Westampton  | ON ALS CALL   | 909     |
| 144 | December | BLS/4791   | Westampton  | ON ALS CALL   | 509     |
| 145 | December | BLS/4819   | Eastampton  |               |         |
| 146 | December | FC/4855    | Westampton  | ON FIRE CALL  | 161     |
| 147 | December | ALARM/4856 | Westampton  | ON FIRE CALL  | 361     |
| 148 | December | FC/4857    | Westampton  | ON FIRE CALL  | 131     |
| 149 | December | BLS/4871   | Westampton  | ON BLS CALL   | 369     |
| 150 | December | BLS/4598   | Eastampton  | NO CREW       |         |
| 151 | December | BLS/4640   | Willingboro |               |         |
| 152 | December | BLS/4531   | Willingboro |               | 169     |
| 153 | December | MVA/4661   | NJTP        | ON BLS CALL   |         |



## **Mutual Aid**







Note: A shared service agreement is in place with Eastampton, as we are their primary EMS provider.







|                |      |       | November - D   | ecember 2022    |        |           |       |
|----------------|------|-------|----------------|-----------------|--------|-----------|-------|
| Vehicle Number | Year | Make  | Model          | Туре            | Ending | Beginning | Total |
| 27801          | 2010 | Ford  | E-450          | Ambulance       | 108916 | 108516    | 400   |
| 27802          | 2013 | Ford  | E-450          | Ambulance       | 78498  | 78487     | 11    |
| 27803          | 2015 | Ford  | E-450          | Ambulance       | 76594  | 75151     | 1443  |
| 27804          | 2019 | Ford  | E-450          | Ambulance       | 28730  | 24045     | 4685  |
| 2