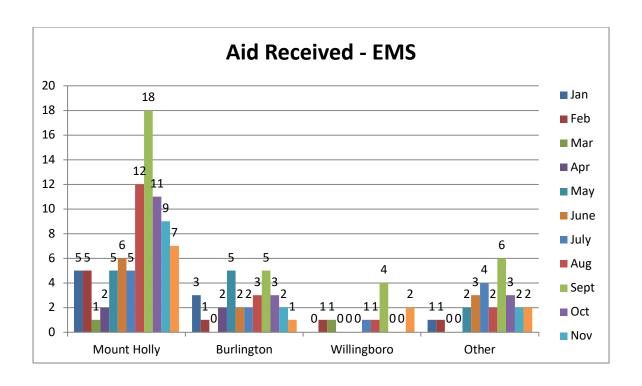

## **Mutual Aid**

Note: A shared service agreement is in place with Eastampton, as we are their primary EMS provider.

|                |      |       | November - D   | ecember 2022    |        |           |       |
|----------------|------|-------|----------------|-----------------|--------|-----------|-------|
| Vehicle Number | Year | Make  | Model          | Туре            | Ending | Beginning | Total |
| 27801          | 2010 | Ford  | E-450          | Ambulance       | 108916 | 108516    | 400   |
| 27802          | 2013 | Ford  | E-450          | Ambulance       | 78498  | 78487     | 11    |
| 27803          | 2015 | Ford  | E-450          | Ambulance       | 76594  | 75151     | 1443  |
| 27804          | 2019 | Ford  | E-450          | Ambulance       | 28730  | 24045     | 4685  |
| 2722           | 2020 | E-ONE | Cyclone II     | Rescue - Engine | 19500  | 17590     | 1910  |
| 2723           | 2006 | KME   | Predator       | Rescue - Engine | 88511  | 88511     | 0     |
| 2725           | 2013 | KME   | Severe Service | Ladder          | 33623  | 33330     | 293   |
| 2729           | 2017 | Ford  | F-350          | Utility         | 44476  | 43956     | 520   |
| FM272          | 2006 | Ford  | Explorer       | Duty/Inspector  | 80213  | 80213     | 0     |
| FM271          | 2021 | Ford  | Expedition     | Duty/Inspector  | 8856   | 8384      | 472   |
| FM27           | 2021 | Ford  | F-150          | Fire Marshal    | 4128   | 2253      | 1875  |
| 2700           | 2021 | Ford  | Expedition     | Command         | 8600   | 7631      | 969   |