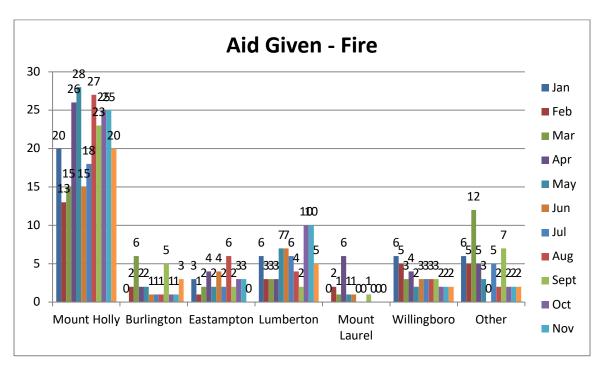

## **Mutual Aid**

Note: A shared service agreement is in place with Eastampton, as we are their primary EMS provider.

|                |      |       | November - D   | ecember 2022    |        |           |       |
|----------------|------|-------|----------------|-----------------|--------|-----------|-------|
| Vehicle Number | Year | Make  | Model          | Туре            | Ending | Beginning | Total |
| 27801          | 2010 | Ford  | E-450          | Ambulance       | 108916 | 108516    | 400   |
| 27802          | 2013 | Ford  | E-450          | Ambulance       | 78498  | 78487     | 11    |
| 27803          | 2015 | Ford  | E-450          | Ambulance       | 76594  | 75151     | 1443  |
| 27804          | 2019 | Ford  | E-450          | Ambulance       | 28730  | 24045     | 4685  |
| 2722           | 2020 | E-ONE | Cyclone II     | Rescue - Engine | 19500  | 17590     | 1910  |
| 2723           | 2006 | KME   | Predator       | Rescue - Engine | 88511  | 88511     | 0     |
| 2725           | 2013 | KME   | Severe Service | Ladder          | 33623  | 33330     | 293   |
| 2729           | 2017 | Ford  | F-350          | Utility         | 44476  | 43956     | 520   |
| FM272          | 2006 | Ford  | Explorer       | Duty/Inspector  | 80213  | 80213     | 0     |
| FM271          | 2021 | Ford  | Expedition     | Duty/Inspector  | 8856   | 8384      | 472   |
| FM27           | 2021 | Ford  | F-150          | Fire Marshal    | 4128   | 2253      | 1875  |
| 2700           | 2021 | Ford  | Expedition     | Command         | 8600   | 7631      | 969   |