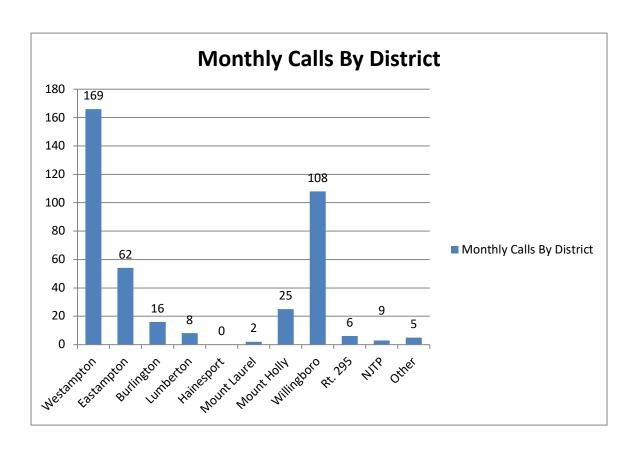

er | ALS/4701   | Westampton  | ON ALS CALL   | 909     |
| 144 | December | BLS/4791   | Westampton  | ON ALS CALL   | 509     |
| 145 | December | BLS/4819   | Eastampton  |               |         |
| 146 | December | FC/4855    | Westampton  | ON FIRE CALL  | 161     |
| 147 | December | ALARM/4856 | Westampton  | ON FIRE CALL  | 361     |
| 148 | December | FC/4857    | Westampton  | ON FIRE CALL  | 131     |
| 149 | December | BLS/4871   | Westampton  | ON BLS CALL   | 369     |
| 150 | December | BLS/4598   | Eastampton  | NO CREW       |         |
| 151 | December | BLS/4640   | Willingboro |               |         |
| 152 | December | BLS/4531   | Willingboro |               | 169     |
| 153 | December | MVA/4661   | NJTP        | ON BLS CALL   |         |



## **Mutual Aid**







Note: A shared service agreement is in place with Eastampton, as we are their primary EMS provider.







|                |      |       | November - D   | ecember 2022    |        |           |       |
|----------------|------|-------|----------------|-----------------|--------|-----------|-------|
| Vehicle Number | Year | Make  | Model          | Туре            | Ending | Beginning | Total |
| 27801          | 2010 | Ford  | E-450          | Ambulance       | 108916 | 108516    | 400   |
| 27802          | 2013 | Ford  | E-450          | Ambulance       | 78498  | 78487     | 11    |
| 27803          | 2015 | Ford  | E-450          | Ambulance       | 76594  | 75151     | 1443  |
| 27804          | 2019 | Ford  | E-450          | Ambulance       | 28730  | 24045     | 4685  |
|