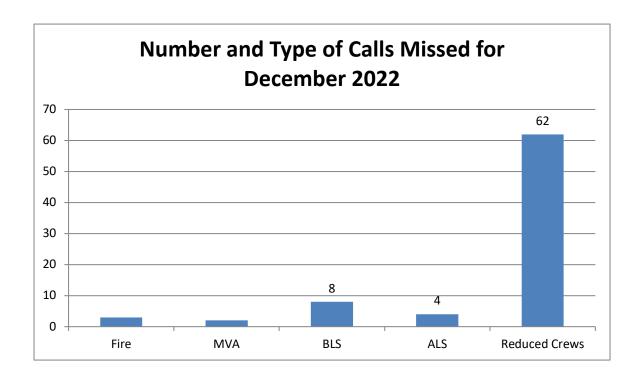

The department failed to respond to a total of **17** calls for the month. This represents **4%** of the total call volume. During the same time period the fire apparatus responded understaffed (3 or less) **62** times. This represents **46%** of total fire responses. Year to date the department has missed **153** (**3%**) calls and responded understaffed **419** (**35%**) times.