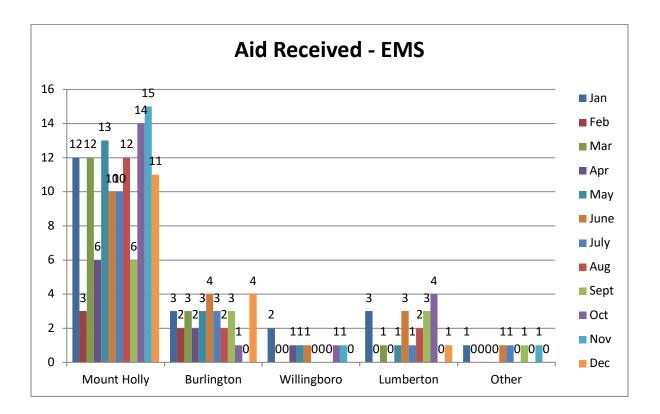

#### **Mutual Aid**

The department was cancelled prior to arrival on **53** incidents for the month of December, 2023.

Note: A shared service agreement is in place with Eastampton, as we are their primary EMS provider.