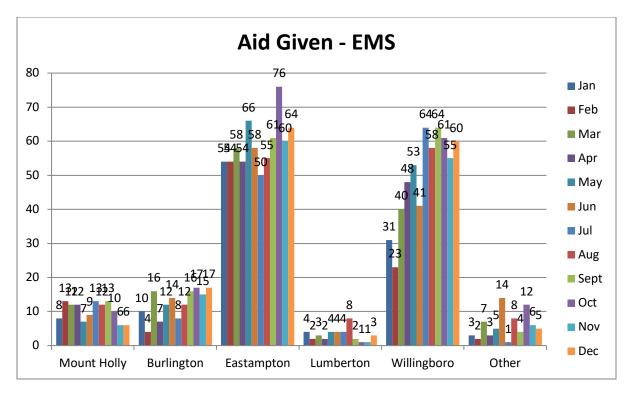

#### **Mutual Aid**

The department was cancelled prior to arrival on **53** incidents for the month of December, 2023.

Note: A shared service agreement is in place with Eastampton, as we are their primary EMS provider.