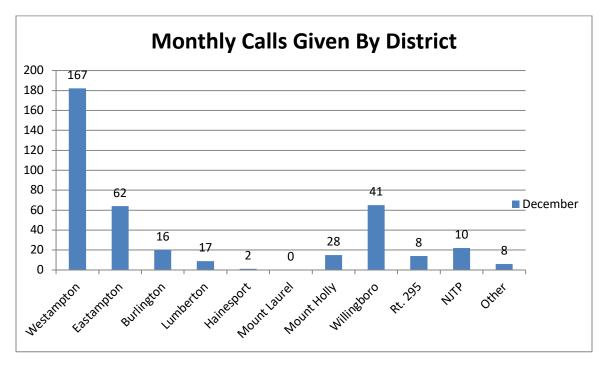

## WESTAMPTON TOWNSHIP EMERGENCY SERVICES

December 2023

**CHARACTER – INTEGRITY – ACCOUNTABILITY** 

The Westampton Township Emergency Services was dispatched to **398** calls for service for the month of **December 2023** for a total of **4383** calls for the year.