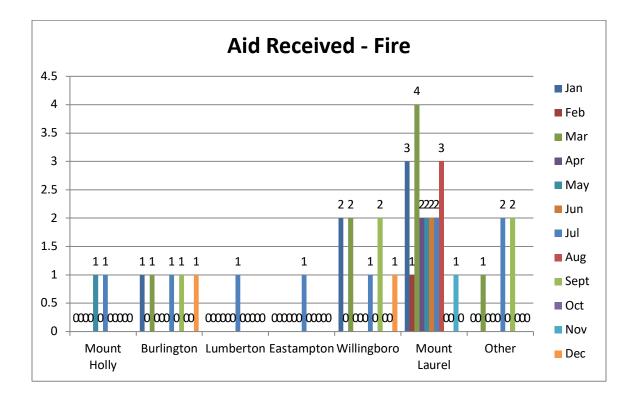

#### **Mutual Aid**

The department was cancelled prior to arrival on **53** incidents for the month of December, 2023.

Note: A shared service agreement is in place with Eastampton, as we are their primary EMS provider.