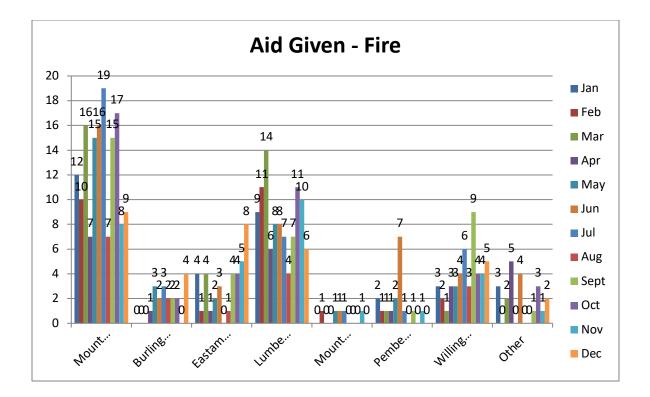

#### **Mutual Aid**

The department was cancelled prior to arrival on **53** incidents for the month of December, 2023.

Note: A shared service agreement is in place with Eastampton, as we are their primary EMS provider.