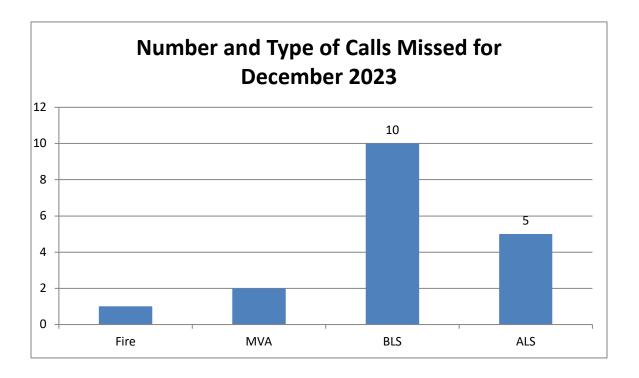

The department failed to respond to a total of **18** calls for the month. This represents **5%** of the total call volume. During the same time period the fire apparatus responded understaffed (3 or less) **68** times. This represents **54%** of total fire responses. Year to date the department has missed **175 (4%)** calls and responded understaffed **407 (32%)** times.