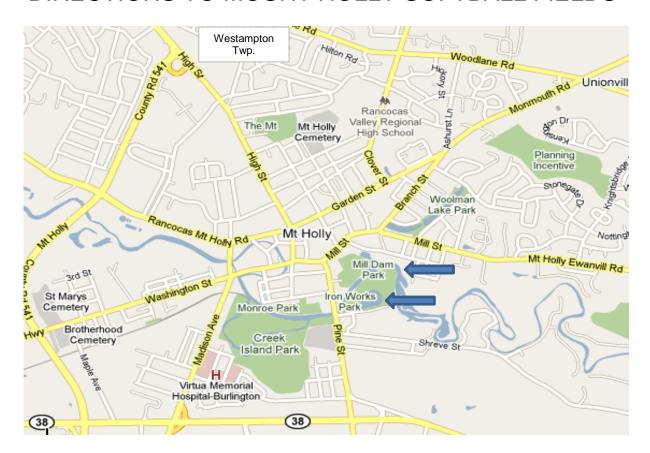

## DIRECTIONS TO MOUNT HOLLY SOFTBALL FIELDS

## Mill Dam Park

Mount Holly, New Jersey 08060

From County Rd 541 N/Mt Holly Ave Bypass Turn right at High St 1.1 mi Turn left at County Rd 537/Mill St 0.1 mi Take the 1st right onto Pine St 0.1 mi Take the 1st left onto Wall St 295 ft

## Iron Works Park

Mount Holly, New Jersey 08060

From County Rd 541 N/Mt Holly Ave Bypass Turn right at High St 1.1 mi Turn left at County Rd 537/Mill St 0.1 mi Take the 1st right onto Pine St 0.3 mi Take the 2nd left onto Wollner Dr 0.2 mi