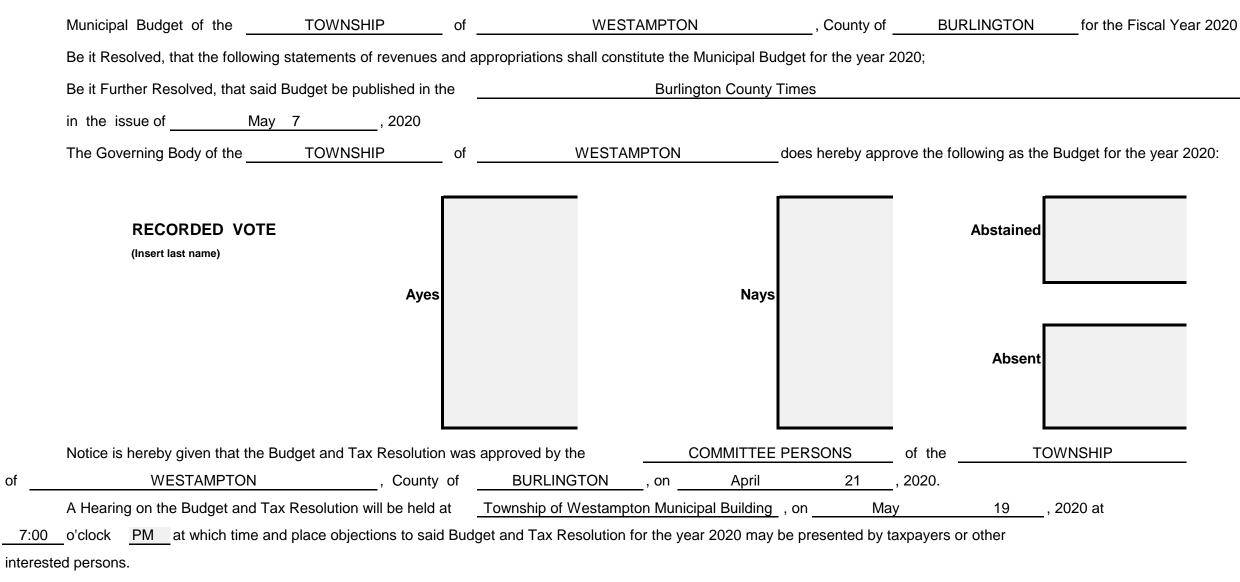

| Ву:                                                                        |                                                                                                                                            | D                                                                                         | ated:,                                                                                   | 2020 By:                                                                                                                                                         |                                         |

#### MUNICIPAL BUDGET NOTICE

#### Section 1.



#### EXPLANATORY STATEMENT

#### SUMMARY OF CURRENT FUND SECTION OF APPROVED BUDGET

|                                                                              |                                                                               | YEAR 2020     |
|------------------------------------------------------------------------------|-------------------------------------------------------------------------------|---------------|
| General Appropriations For: (Reference to item and sheet number should be or | mitted in advertised budget)                                                  | xxxxxxxxxxxx  |
| 1. Appropriations within "CAPS" -                                            |                                                                               | xxxxxxxxxxxx  |
| (a)