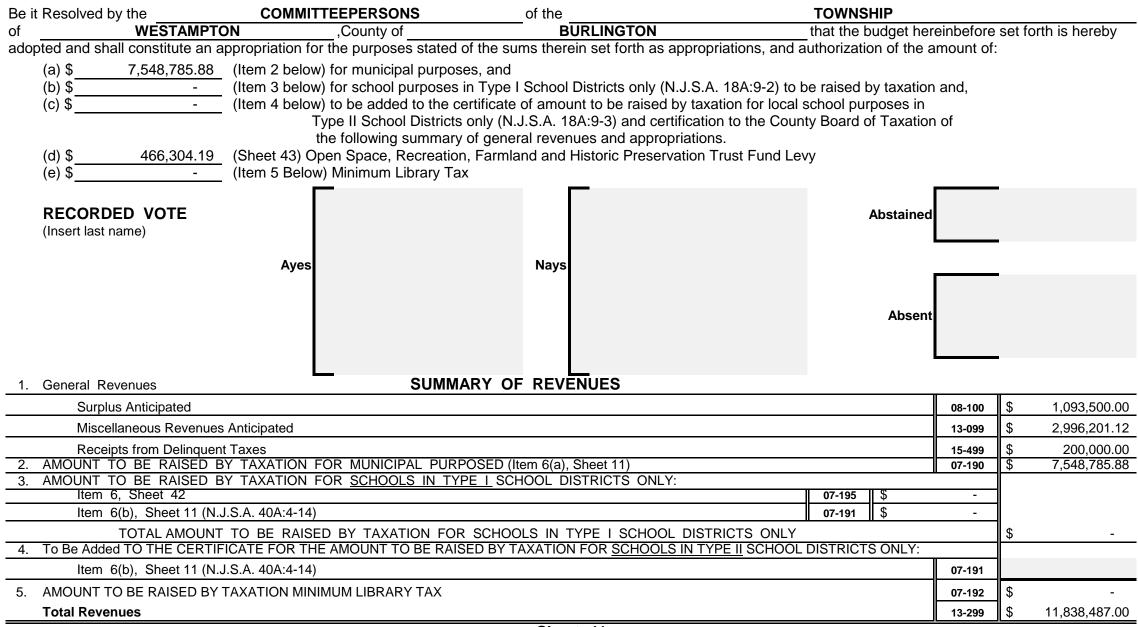

#### SUMMARY OF CURRENT FUND SECTION OF APPROVED BUDGET

|                                                                              |                                                                               | YEAR 2020     |
|------------------------------------------------------------------------------|-------------------------------------------------------------------------------|---------------|
| General Appropriations For: (Reference to item and sheet number should be or | mitted in advertised budget)                                                  | xxxxxxxxxxxx  |
| 1. Appropriations within "CAPS" -                                            |                                                                               | xxxxxxxxxxxx  |
| (a) Municipal Purposes {(Item H-1, Sheet 19)(N.J.S.A. 40A:4-45.2)}           |                                                                               | 10,189,423.17 |
| 2. Appropriations excluded from "CAPS" -                                     |                                                                               | xxxxxxxxxxxx  |
| (a) Municipal Purposes {(Item H-2, Sheet 28)(N.J.S.A. 40A:4-53.3 as am       | nended)}                                                                      | 1,149,064.12  |
| (b) Local District School Purposes in Municipal Budget (Item K, Sheet        | 29)                                                                           | -             |
| Total General Appropriations excluded from "CAPS" (Item O, S                 | Sheet 29)                                                                     | 1,149,064.12  |
| 3. Reserve for Uncollected Taxes (Item M, Sheet 29) Based on Estimated       | 98.28% Percent of Tax Collections                                             | 499,999.71    |
|                                                                              | Building Aid Allowance 2020 - \$                                              |               |
| 4. Total General Appropriations (Item 9, Sheet 29)                           | for Schools-State Aid 2019 - \$                                               | 11,838,487.00 |
| 5. Less: Anticipated Revenues Other Than Current Property Tax (Item 5, Sheet | 11) (i.e. Surplus, Miscellaneous Revenues and Receipts from Delinquent Taxes) | 4,289,701.12  |
| 6. Difference: Amount to be Raised by Taxes for Support of Municipal Budget  | (as follows)                                                                  | xxxxxxxxxxxx  |
| (a) Local Tax for Municipal Purposes Including Reserve for Un                | collected Taxes (Item 6(a), Sheet 11)                                         | 7,548,785.88  |
| (b) Addition to Local District School Tax (Item 6(b), Sheet 11)              |                                                                               | -             |
| (c) Minimum Library Tax                                                      |                                                                               | -             |
|                                                                              |                                                                               |               |
|                                                                              |                                                                               |               |
|                                                                              |                                                                               |               |
|                                                                              |                                                                               |               |

Sheet 10 - TOTALS

|                                                                                                                                                                                                                                                                                  |        | Antici        | pated         | Realized in   |
|----------------------------------------------------------------------------------------------------------------------------------------------------------------------------------------------------------------------------------------------------------------------------------|--------|---------------|---------------|---------------|
| GENERAL REVENUES                                                                                                                                                                                                                                                                 | FCOA   | 2020          | 2019          | Cash in 2019  |
| Summary of Revenues                                                                                                                                                                                                                                                              |        |               |               |               |
|                                                                                                                                                                                                                                                                                  | xxxxx  | xxxxxxxxxxx   | xxxxxxxxxxx   | xxxxxxxxxxx   |
| 1. Surplus Anticipated (Sheet 4, #1)                                                                                                                                                                                                                                             | 08-101 | 1,093,500.00  | 1,130,500.00  | 1,130,500.00  |
| 2. Surplus Anticipated with Prior Written Consent of Director of Local Government Services (Sheet 4, #2)                                                                                                                                                                         | 08-102 | -             | -             | -             |
| 3. Miscellaneous Revenues:                                                                                                                                                                                                                                                       | ххххх  | xxxxxxxxxxx   | xxxxxxxxxxx   | xxxxxxxxxx    |
| Total Section A: Local Revenues                                                                                                                                                                                                                                                  | 08-001 | 1,055,000.00  | 975,000.00    | 1,138,876.09  |
| Total Section B: State Aid Without Offsetting Appropriations                                                                                                                                                                                                                     | 09-001 | 653,387.00    | 653,387.00    | 653,387.00    |
| Total Section C: Dedicated Uniform Construction Code Fees Offset with Appropriations                                                                                                                                                                                             | 08-002 | 190,000.00    | 200,000.00    | 193,433.89    |
| Special Items of General Revenue Anticipated with Prior Written Consent of Director of Local<br>Total Section D: Government Services - Shared Service Agreements                                                                                                                 | 11-001 | 284,011.76    | 283,088.06    | 283,088.06    |
| Special Items of General Revenue Anticipated with Prior Written Consent of Director of Local           Total Section E:         Government Services - Additional Revenues           Special Items of General Revenue Anticipated with Prior Written Consent of Director of Local | 08-003 | -             | -             | -             |
| Special Items of General Revenue Anticipated with Prior Written Consent of Director of Local<br>Total Section F: Government Services - Public and Private Revenues                                                                                                               | 10-001 | 63,802.36     | 219,572.16    | 219,572.16    |
| Total Section F:         Government Services - Public and Private Revenues           Special Items of General Revenue Anticipated with Prior Written Consent of Director of Local           Total Section G:         Government Services - Other Special Items                   | 08-004 | 750,000.00    | 695,000.00    | 905,634.11    |
| Total Miscellaneous Revenues                                                                                                                                                                                                                                                     | 13-099 | 2,996,201.12  | 3,026,047.22  | 3,393,991.31  |
| 4. Receipts from Delinquent Taxes                                                                                                                                                                                                                                                | 15-499 | 200,000.00    | 200,000.00    | 230,315.39    |
| 5. Subtotal General Revenues (Items 1, 2, 3 and 4)                                                                                                                                                                                                                               | 13-199 | 4,289,701.12  | 4,356,547.22  | 4,754,806.70  |
| 6. Amount to be Raised by Taxes for Support of Municipal Budget:                                                                                                                                                                                                                 | xxxxx  | ****          | ****          | ****          |
| a) Local Tax for Municipal Purposes Including Reserve for Uncollected Taxes                                                                                                                                                                                                      | 07-190 | 7,548,785.88  | 7,233,435.67  | ****          |
| b) Addition to Local District School Tax                                                                                                                                                                                                                                         | 07-191 | -             |               | xxxxxxxxxx    |
| c) Minimum Library Tax                                                                                                                                                                                                                                                           | 07-192 | -             |               | xxxxxxxxxx    |
| Total Amount to be Raised by Taxes for Support of Municipal Budget                                                                                                                                                                                                               | 07-199 | 7,548,785.88  | 7,233,435.67  | 7,548,542.22  |
| 7. Total General Revenues                                                                                                                                                                                                                                                        | 13-299 | 11,838,487.00 | 11,589,982.89 | 12,303,348.92 |