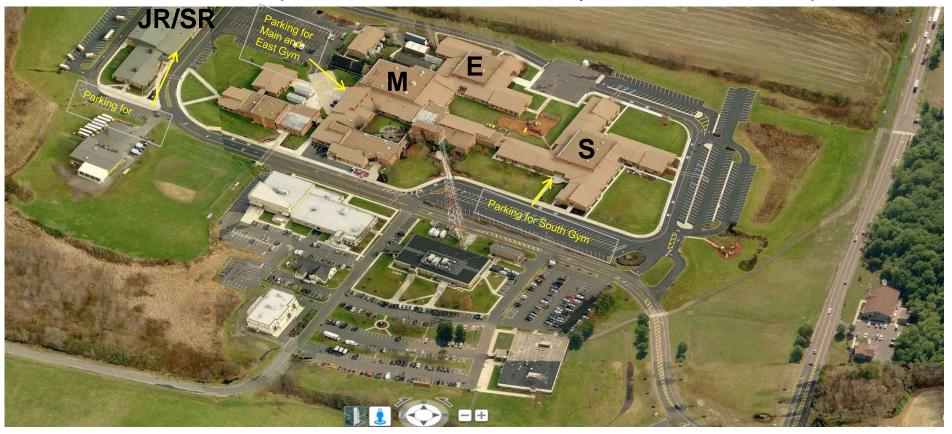

## BURLINGTON COUNTY SPECIAL SERVICES COMPLEX

20 Pioneer Blvd, Westampton, NJ 08060

Gym Locations on Campus

- MAIN GYM (Central) Located around back of school, Enter thru Door C9, Gym is to the left.
- EAST GYM (PASC) Located around back of school, Enter thru Door C9, walk down hall past pool. Turn Left, gym down on right.
- SOUTH GYM (Elementary) Located in front of school, Enter thru Door S1, gym stright ahead...
- JR/SR GYM (Back Building) Enter thru main doors, turn right, gym on left.